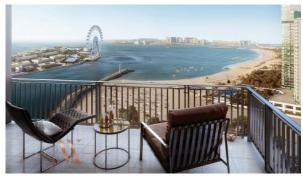

BAI MARINA (1079)

BTC 12.686

#### **PARAMETERS**

City Dubai Type Apartment Development 52-42 (FIFTY TWO

FORTY TWO TOWER)
Living space 106 m²
To sea 1300 m
To city center 23700 m
Completion date III quarter, 2020





#### PROPERTY FEATURES

## **LOCATION**

Close to shopping malls
 Prestigious district
 Close to a river or promenade
 Sea nearby

Panoramic view
 Beautiful view

#### **FEATURES**

Internet
 Air Conditioners
 Tap water
 Electricity

Driveway to the land plot

#### **INDOOR FACILITIES**

Children's playroom
 Child-friendly
 Restaurant
 Cafe

Reception • Recreation area • SPA centre • Fitness room

Elevator
 Covered parking
 Underground parking lot

## **OUTDOOR FEATURES**

Barbecue area
 Security
 Landscaped green area
 Concierge

Swimming poolShop



# PHOTO GALLERY