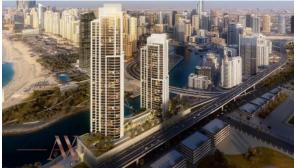

DUBAI MARINA (1079)

BTC 12.686

#### **PARAMETERS**

City Dubai Type Apartment Development 52-42 (FIFTY TWO

FORTY TWO TOWER)
Living space 106 m²
To sea 1300 m
To city center 23700 m
Completion date III quarter, 2020





#### PROPERTY FEATURES

## **LOCATION**

Close to shopping malls
 Prestigious district
 Close to a river or promenade
 Sea nearby

Panoramic view
 Beautiful view

#### **FEATURES**

Internet
 Air Conditioners
 Tap water
 Electricity

Driveway to the land plot

#### **INDOOR FACILITIES**

Children's playroom
 Child-friendly
 Restaurant
 Cafe

Reception • Recreation area • SPA centre • Fitness room

Elevator
 Covered parking
 Underground parking lot

## **OUTDOOR FEATURES**

Barbecue area
 Security
 Landscaped green area
 Concierge

Swimming poolShop



# PHOTO GALLERY