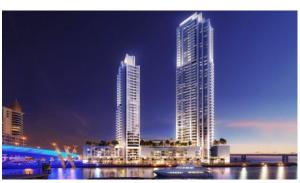

# APARTMENT 2 BEDROOMS IN 52-42 (FIFTY TWO FORTY TWO TOWER), DUBAI MARINA (1079)

BTC 12.686

#### **PARAMETERS**

City Dubai Type Apartment Development 52-42 (FIFTY TWO

FORTY TWO TOWER)
Living space 106 m²
To sea 1300 m
To city center 23700 m
Completion date III quarter, 2020

# PHOTO GALLERY