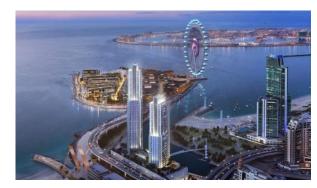

, DUBAI MARINA (1079)

BTC 12.686

#### **PARAMETERS**

City Dubai Type Apartment Development 52-42 (FIFTY TWO

FORTY TWO TOWER)
Living space 106 m²
To sea 1300 m
To city center 23700 m
Completion date III quarter, 2020





#### PROPERTY FEATURES

## **LOCATION**

Close to shopping malls
 Prestigious district
 Close to a river or promenade
 Sea nearby

Panoramic view
 Beautiful view

#### **FEATURES**

Internet
 Air Conditioners
 Tap water
 Electricity

Driveway to the land plot

#### **INDOOR FACILITIES**

Children's playroom
 Child-friendly
 Restaurant
 Cafe

Reception • Recreation area • SPA centre • Fitness room

Elevator
 Covered parking
 Underground parking lot

## **OUTDOOR FEATURES**

Barbecue area
 Security
 Landscaped green area
 Concierge

Swimming poolShop



# PHOTO GALLERY