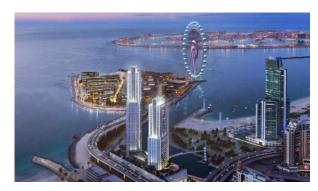

8)

BTC 9.011

#### **PARAMETERS**

City Dubai Type Apartment Development 52-42 (FIFTY TWO

FORTY TWO TOWER)

Rooms 1+1
Living space 65 m²
To sea 1300 m
To city center 23700 m
Completion date III quarter, 2020





#### PROPERTY FEATURES

## LOCATION

Close to shopping malls
 Prestigious district
 Close to a river or promenade
 Sea nearby

Panoramic view
 Beautiful view

#### **FEATURES**

Panoramic windows
 Balcony
 Built-in closet
 Tap water

Electricity
 Driveway to the land plot

#### **INDOOR FACILITIES**

Children's playroom
 Child-friendly
 Restaurant
 Cafe

Reception
 Recreation area
 SPA centre
 Fitness room

Elevator
 Covered parking
 Underground parking lot

## **OUTDOOR FEATURES**

Barbecue area
 Security
 Landscaped green area
 Concierge

Swimming poolShop



# PHOTO GALLERY