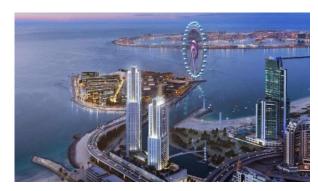

28)

BTC 8.912

#### **PARAMETERS**

City Dubai
Type Apartment
Development 52-42 (FIFTY TWO
FORTY TWO TOWER)

Rooms 1+1
Living space 65 m²
To sea 1300 m
To city center 23700 m
Completion date III quarter, 2020





#### PROPERTY FEATURES

## LOCATION

Close to shopping malls
 Prestigious district
 Close to a river or promenade
 Sea nearby

Panoramic view
 Beautiful view

#### **FEATURES**

Panoramic windows
 Balcony
 Built-in closet
 Tap water

Electricity
 Driveway to the land plot

#### **INDOOR FACILITIES**

Children's playroom
 Child-friendly
 Restaurant
 Cafe

Reception
 Recreation area
 SPA centre
 Fitness room

Elevator
 Covered parking
 Underground parking lot

## **OUTDOOR FEATURES**

Barbecue area
 Security
 Landscaped green area
 Concierge

Swimming poolShop



# PHOTO GALLERY