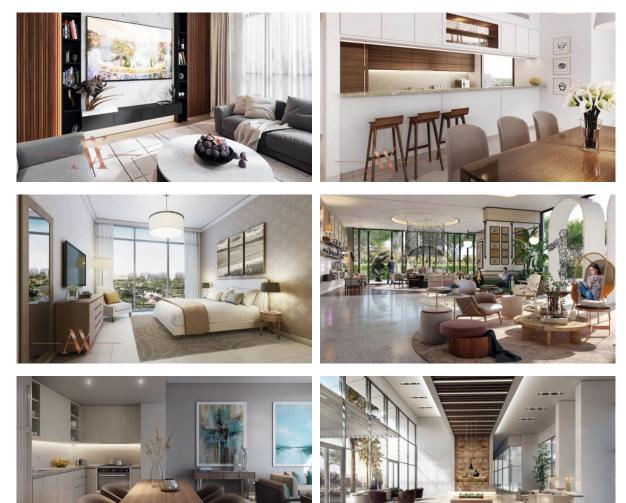

|   |                         |   |                         |   |                  |
| INDOOR FACILITIES |                         |   |                         |   |                         |   |                  |
| • Cl              | hildren's playroom      | • | Fitness room            | • | Elevator in every block | • | Elevator         |
| OUTDOOR FEATURES  |                         |   |                         |   |                         |   |                  |
| • C(              | CTV                     | • | Security                | • | Children's playground   | • | Children's pool  |
| • Sc              | chool                   | • | Landscaped garden       | • | Car park                | • | Concierge        |

Swimming pool

Park

Supermarket



### PHOTO GALLERY