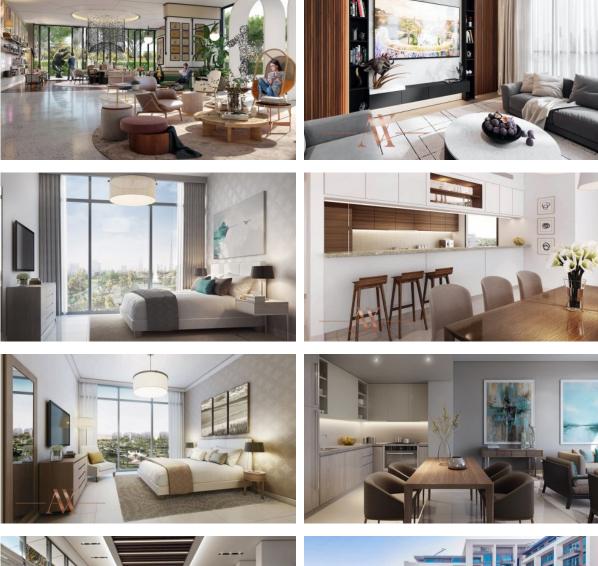

|   |                         |   |                         |   |                  |
| INDOOR FACILITIES |                         |   |                         |   |                         |   |                  |
| • Cl              | hildren's playroom      | • | Fitness room            | • | Elevator in every block | • | Elevator         |
| OUTDOOR FEATURES  |                         |   |                         |   |                         |   |                  |
| • C(              | CTV                     | • | Security                | • | Children's playground   | • | Children's pool  |
| • Sc              | chool                   | • | Landscaped garden       | • | Car park                | • | Concierge        |

Swimming pool

Park

Supermarket



### PHOTO GALLERY