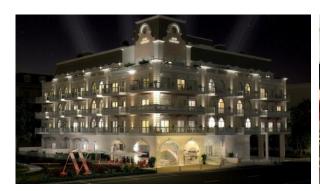

IN ACES CHATEAU, JUMEIRAH VILLAGE CIRCLE (1802)

BTC 3.611

# **PARAMETERS**

City Dubai
Type Apartment
Development ACES CHATEAU
Rooms 1+1
Living space 82 m²
Completion date II quarter, 2019





#### PROPERTY FEATURES

## **LOCATION**

- Close to the bus stop
- Close to shopping malls
- Close to schools
- Close to international schools

- Pool view
- City view

- Park/garden view
- Street view

#### **FEATURES**

Balcony

Internet

- Air Conditioners
- Built-in kitchen

· Built-in closet

### **INDOOR FACILITIES**

- Child-friendly
- Reception
- Housemaid 24/7
- SPA centre

- Fitness room
- Elevator

Covered parking

## **OUTDOOR FEATURES**

CCTV

Security

- Children's playground
- Landscaped green area

- Pets allowed
- Garden

- Swimming pool
- Running track

Shop



# PHOTO GALLERY