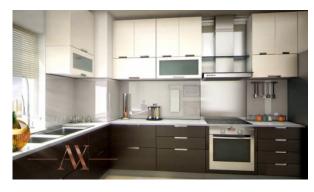

CHATEAU, JUMEIRAH VILLAGE CIRCLE (1802)

BTC 3.611

# **PARAMETERS**

City Dubai
Type Apartment
Development ACES CHATEAU
Rooms 1+1
Living space 82 m²
Completion date II quarter, 2019





#### PROPERTY FEATURES

## **LOCATION**

- Close to the bus stop
- Close to shopping malls
- Close to schools
- Close to international schools

- Pool view
- City view

- Park/garden view
- Street view

#### **FEATURES**

Balcony

Internet

- Air Conditioners
- Built-in kitchen

· Built-in closet

### **INDOOR FACILITIES**

- Child-friendly
- Reception
- Housemaid 24/7
- SPA centre

- Fitness room
- Elevator

Covered parking

## **OUTDOOR FEATURES**

CCTV

Security

- Children's playground
- Landscaped green area

- Pets allowed
- Garden

- Swimming pool
- Running track

Shop



# PHOTO GALLERY