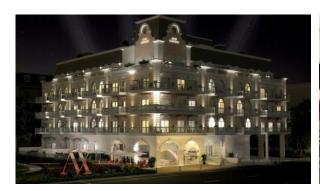

IN ACES CHATEAU, JUMEIRAH VILLAGE CIRCLE (1802)

BTC 3.616

# **PARAMETERS**

City Dubai
Type Apartment
Development ACES CHATEAU
Rooms 1+1
Living space 82 m²
Completion date II quarter, 2019





#### PROPERTY FEATURES

## **LOCATION**

- Close to the bus stop
- Close to shopping malls
- Close to schools
- Close to international schools

- Pool view
- City view

- Park/garden view
- Street view

#### **FEATURES**

Balcony

Internet

- Air Conditioners
- Built-in kitchen

· Built-in closet

### **INDOOR FACILITIES**

- Child-friendly
- Reception
- Housemaid 24/7
- SPA centre

- Fitness room
- Elevator

Covered parking

## **OUTDOOR FEATURES**

CCTV

Security

- Children's playground
- Landscaped green area

- Pets allowed
- Garden

- Swimming pool
- Running track

Shop



# PHOTO GALLERY