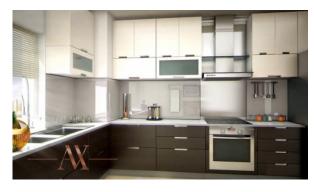

CHATEAU, JUMEIRAH VILLAGE CIRCLE (1802)

BTC 3.616

# **PARAMETERS**

City Dubai
Type Apartment
Development ACES CHATEAU
Rooms 1+1
Living space 82 m²
Completion date II quarter, 2019





#### PROPERTY FEATURES

## **LOCATION**

- Close to the bus stop
- Close to shopping malls
- Close to schools
- Close to international schools

- Pool view
- City view

- Park/garden view
- Street view

#### **FEATURES**

Balcony

Internet

- Air Conditioners
- Built-in kitchen

· Built-in closet

### **INDOOR FACILITIES**

- Child-friendly
- Reception
- Housemaid 24/7
- SPA centre

- Fitness room
- Elevator

Covered parking

## **OUTDOOR FEATURES**

CCTV

Security

- Children's playground
- Landscaped green area

- Pets allowed
- Garden

- Swimming pool
- Running track

Shop



# PHOTO GALLERY