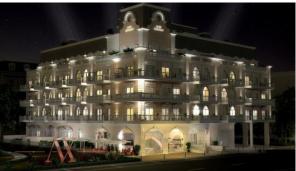

CES CHATEAU, JUMEIRAH VILLAGE CIRCLE (1803)

BTC 7.261

# **PARAMETERS**

City
Type
Development
Living space
Completion date

Dubai Apartment ACES CHATEAU 167 m<sup>2</sup> II quarter, 2019





#### PROPERTY FEATURES

## **LOCATION**

- Close to the bus stop
- Close to shopping malls
- Close to schools
- Close to international schools

- Pool view
- City view

- Park/garden view
- Street view

#### **FEATURES**

Balcony

Internet

- Air Conditioners
- Built-in kitchen

· Built-in closet

### **INDOOR FACILITIES**

- Child-friendly
- Reception
- Housemaid 24/7
- SPA centre

- Fitness room
- Elevator

Covered parking

## **OUTDOOR FEATURES**

CCTV

Security

- Children's playground
- Landscaped green area

- Pets allowed
- Garden

- Swimming pool
- Running track

Shop



# PHOTO GALLERY