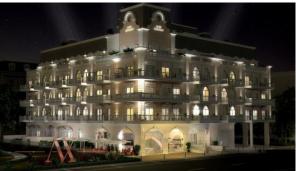

ATEAU, JUMEIRAH VILLAGE CIRCLE (1803)

BTC 7.397

# **PARAMETERS**

City
Type
Development AC
Living space
Completion date II

Dubai Apartment ACES CHATEAU 167 m<sup>2</sup> II quarter, 2019





#### PROPERTY FEATURES

## **LOCATION**

- Close to the bus stop
- Close to shopping malls
- Close to schools
- Close to international schools

- Pool view
- City view

- Park/garden view
- Street view

#### **FEATURES**

Balcony

Internet

- Air Conditioners
- Built-in kitchen

· Built-in closet

### **INDOOR FACILITIES**

- Child-friendly
- Reception
- Housemaid 24/7
- SPA centre

- Fitness room
- Elevator

Covered parking

## **OUTDOOR FEATURES**

CCTV

Security

- Children's playground
- Landscaped green area

- Pets allowed
- Garden

- Swimming pool
- Running track

Shop



# PHOTO GALLERY