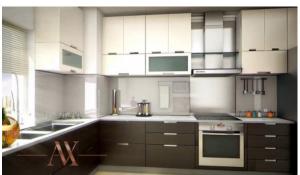

HATEAU, JUMEIRAH VILLAGE CIRCLE (1804)

BTC 10.685

# **PARAMETERS**

City
Type
Development
Living space
Completion date

Dubai Apartment ACES CHATEAU 245 m<sup>2</sup> Il quarter, 2019





#### PROPERTY FEATURES

## **LOCATION**

- Close to the bus stop
- Close to shopping malls
- Close to schools
- Close to international schools

- Pool view
- City view

- Park/garden view
- Street view

#### **FEATURES**

Balcony

Internet

- Air Conditioners
- Built-in kitchen

· Built-in closet

### **INDOOR FACILITIES**

- Child-friendly
- Reception
- Housemaid 24/7
- SPA centre

- Fitness room
- Elevator

Covered parking

## **OUTDOOR FEATURES**

CCTV

Security

- Children's playground
- Landscaped green area

- Pets allowed
- Garden

- Swimming pool
- Running track

Shop



# PHOTO GALLERY