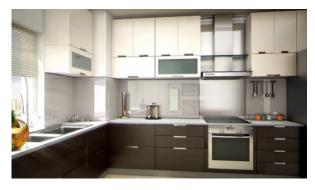

S CHATEAU, JUMEIRAH VILLAGE CIRCLE (5433)

BTC 4.263

# **PARAMETERS**

City Dubai
Type Apartment
Development ACES CHATEAU
Rooms 1+1
Living space 102 m²
Completion date II quarter, 2019





#### PROPERTY FEATURES

# **LOCATION**

- Close to the bus stop
- Close to shopping malls
- Close to schools
- Close to international schools

- Pool view
- City view

- Park/garden view
- Street view

#### **FEATURES**

Balcony

Internet

- Air Conditioners
- Built-in kitchen

· Built-in closet

### **INDOOR FACILITIES**

- Child-friendly
- Reception
- Housemaid 24/7
- SPA centre

- Fitness room
- Elevator

Covered parking

# **OUTDOOR FEATURES**

CCTV

Security

- Children's playground
- Landscaped green area

- Pets allowed
- Garden

- Swimming pool
- Running track

Shop



# PHOTO GALLERY