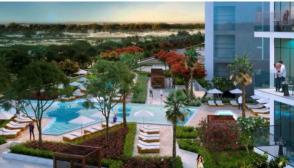

IN ACES CHATEAU, JUMEIRAH VILLAGE CIRCLE (5433)

BTC 4.263

# **PARAMETERS**

City Dubai
Type Apartment
Development ACES CHATEAU
Rooms 1+1
Living space 102 m²
Completion date II quarter, 2019





#### PROPERTY FEATURES

# **LOCATION**

- Close to the bus stop
- Close to shopping malls
- Close to schools
- Close to international schools

- Pool view
- City view

- Park/garden view
- Street view

#### **FEATURES**

Balcony

Internet

- Air Conditioners
- Built-in kitchen

· Built-in closet

### **INDOOR FACILITIES**

- Child-friendly
- Reception
- Housemaid 24/7
- SPA centre

- Fitness room
- Elevator

Covered parking

# **OUTDOOR FEATURES**

CCTV

Security

- Children's playground
- Landscaped green area

- Pets allowed
- Garden

- Swimming pool
- Running track

Shop



# PHOTO GALLERY