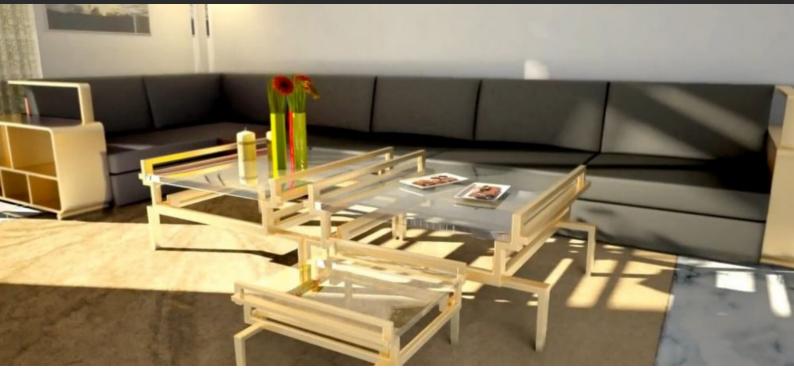

# APARTMENT 1 BEDROOM IN ACES CHATEAU, JUMEIRAH VILLAGE CIRCLE (5433)

BTC 4.263

# **PARAMETERS**

City Dubai
Type Apartment
Development ACES CHATEAU
Rooms 1+1
Living space 102 m²
Completion date II quarter, 2019





#### PROPERTY FEATURES

# **LOCATION**

- Close to the bus stop
- Close to shopping malls
- Close to schools
- Close to international schools

- Pool view
- City view

- Park/garden view
- Street view

#### **FEATURES**

Balcony

Internet

- Air Conditioners
- Built-in kitchen

· Built-in closet

### **INDOOR FACILITIES**

- Child-friendly
- Reception
- Housemaid 24/7
- SPA centre

- Fitness room
- Elevator

Covered parking

# **OUTDOOR FEATURES**

CCTV

Security

- Children's playground
- Landscaped green area

- Pets allowed
- Garden

- Swimming pool
- Running track

Sho