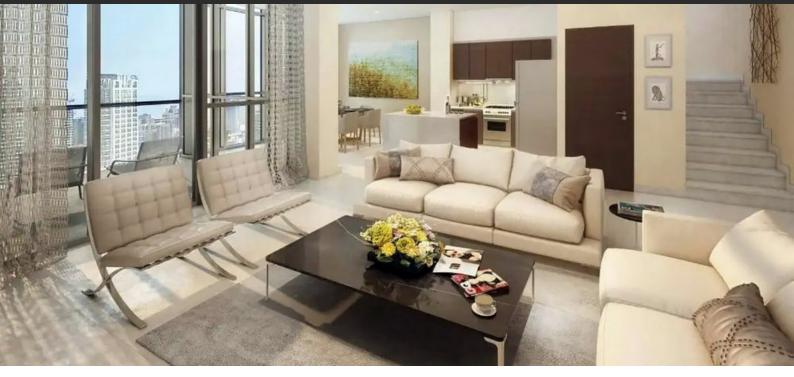

# APARTMENT 2 BEDROOMS IN ACT ONE | ACT TWO TOWERS, THE OPERA DISTRICT, DOWNTOWN DUBAI (3262)

BTC 11.864

#### **PARAMETERS**

City Dubai
District The Opera District
Type Apartment
Development ACT ONE | ACT TWO

TOWERS

Floor plan «ACT ONE |
ACT TWO TOWERS
2BR 104SQM», 2

bedrooms, in ACT ONE | ACT TWO TOWERS

Living space 105 m²
Completion date II quarter, 2022





#### PROPERTY FEATURES

#### **LOCATION**

Panoramic view
 Beautiful view

#### **FEATURES**

Balcony
 Terrace
 Roof terrace
 Air Conditioners

Built-in kitchen

### **INDOOR FACILITIES**

Restaurant • Cafe • Fitness room • Private parking

Outdoor parking lot

#### **OUTDOOR FEATURES**

CCTV
 School
 Shop
 Supermarket



## PHOTO GALLERY