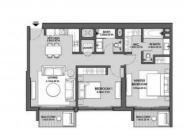

#### **PARAMETERS**

City Dubai
District The Opera District
Type Apartment
Development ACT ONE | ACT TWO

TOWERS

Floor plan «ACT ONE |
ACT TWO TOWERS
2BR 104SQM», 2

bedrooms, in ACT ONE | ACT TWO TOWERS

Living space 105 m²
Completion date II quarter, 2022

## PHOTO GALLERY