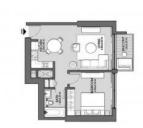

#### **PARAMETERS**

City Dubai
District The Opera District
Type Apartment
Development ACT ONE | ACT TWO

TOWERS | Floor plan «ACT ONE

Floor plan «ACT ONE |

ACT TWO TOWERS

1BR 62SQM», 1

bedroom, in ACT ONE | ACT TWO TOWERS

Living space 62 m²
Completion date II quarter, 2022