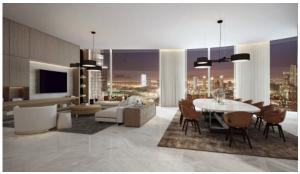

# APARTMENT 1 BEDROOM IN ACT ONE | ACT TWO TOWERS, THE OPERA DISTRICT, DOWNTOWN DUBAI (5005)

BTC 7.549

#### **PARAMETERS**

City Dubai
District The Opera District
Type Apartment
Development ACT ONE | ACT TWO

TOWERS | Floor plan «ACT ONE

Floor plan «ACT ONE |

ACT TWO TOWERS

1BR 62SQM», 1

bedroom, in ACT ONE | ACT TWO TOWERS

Living space 62 m²
Completion date II quarter, 2022





#### PROPERTY FEATURES

#### **LOCATION**

Panoramic view
 Beautiful view

#### **FEATURES**

Balcony
 Terrace
 Roof terrace
 Air Conditioners

Built-in kitchen

### **INDOOR FACILITIES**

Restaurant • Cafe • Fitness room • Private parking

Outdoor parking lot

#### **OUTDOOR FEATURES**

CCTV
 School
 Shop
 Supermarket



## PHOTO GALLERY