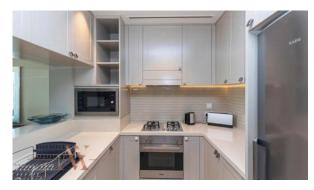

ving space 78 m²
To sea 4000 m
Completion date I quarter, 2019





#### PROPERTY FEATURES

#### **LOCATION**

Close to the bus stop
 Close to shopping malls
 Prestigious district
 City center

#### **FEATURES**

Panoramic windows
 Bathroom furniture
 Balcony
 Air Conditioners

Furnished
 Built-in closet
 Hot tub
 Flooring

Finished
 Good quality
 Tap water
 Electricity

Driveway to the land plot

#### **INDOOR FACILITIES**

Children's playroom
 Child-friendly
 Recreation area
 Steam room

Sauna
 Fitness room
 Elevator
 Covered parking

### **OUTDOOR FEATURES**

Barbecue area • CCTV • Security • Children's playground

Children's pool
 Landscaped garden
 Transport accessibility
 Social and commercial facilities

Car park • Concierge • Common area with pool • Supermarket



# PHOTO GALLERY