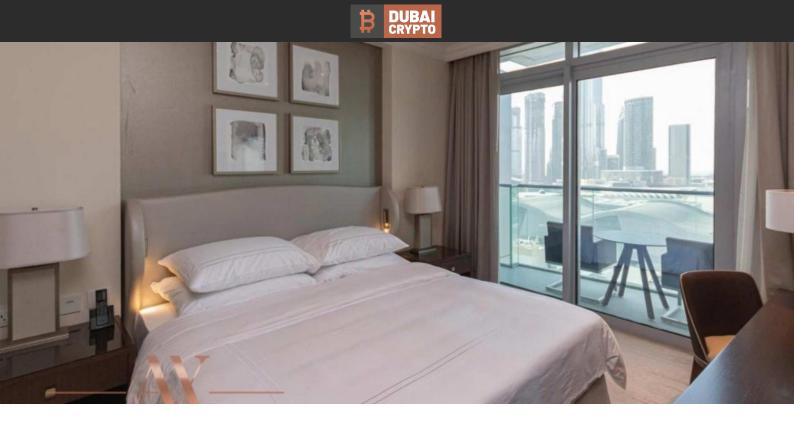

# APARTMENT 1 BEDROOM IN ADDRESS FOUNTAIN VIEWS, DOWNTOWN DUBAI (2515)

BTC 10.843

## **PARAMETERS**

City Dubai
Type Apartment
Development ADDRESS FOUNTAIN

VIEWS

Living space 78 m²
To sea 4000 m
Completion date I quarter, 2019





#### PROPERTY FEATURES

#### **LOCATION**

Close to the bus stop
 Close to shopping malls
 Prestigious district
 City center

#### **FEATURES**

Panoramic windows
 Bathroom furniture
 Balcony
 Air Conditioners

Furnished
 Built-in closet
 Hot tub
 Flooring

Finished
 Good quality
 Tap water
 Electricity

Driveway to the land plot

#### **INDOOR FACILITIES**

Children's playroom
 Child-friendly
 Recreation area
 Steam room

Sauna
 Fitness room
 Elevator
 Covered parking

### **OUTDOOR FEATURES**

Barbecue area • CCTV • Security • Children's playground

Chil