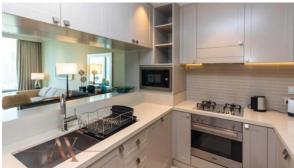

pace 78 m²
To sea 4000 m
Completion date I quarter, 2019





#### PROPERTY FEATURES

#### **LOCATION**

Close to the bus stop
 Close to shopping malls
 Prestigious district
 City center

#### **FEATURES**

Panoramic windows
 Bathroom furniture
 Balcony
 Air Conditioners

Furnished
 Built-in closet
 Hot tub
 Flooring

Finished
 Good quality
 Tap water
 Electricity

Driveway to the land plot

#### **INDOOR FACILITIES**

Children's playroom
 Child-friendly
 Recreation area
 Steam room

Sauna
 Fitness room
 Elevator
 Covered parking

### **OUTDOOR FEATURES**

Barbecue area • CCTV • Security • Children's playground

Children's pool
 Landscaped garden
 Transport accessibility
 Social and commercial facilities

Car park • Concierge • Common area with pool • Supermarket



# PHOTO GALLERY