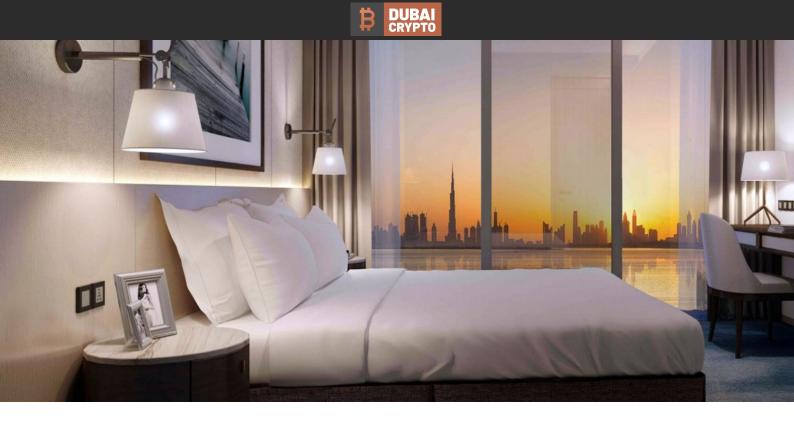

# APARTMENT 2 BEDROOMS IN ADDRESS HARBOUR POINT, DUBAI CREEK HARBOUR (THE LAGOONS) (5000) BTC 12.174

### PARAMETERS

| City<br>Type    | Dubai<br>Apartment |  |  |  |  |
|-----------------|--------------------|--|--|--|--|
| ••              | •                  |  |  |  |  |
| Development     | ADDRESS HARBOUR    |  |  |  |  |
|                 | POINT              |  |  |  |  |
| Rooms           | 2+1                |  |  |  |  |
| Living space    | 102 m²             |  |  |  |  |
| To sea          | 17000 m            |  |  |  |  |
| To city center  | 13000 m            |  |  |  |  |
| Completion date | l quarter, 2022    |  |  |  |  |

### PHOTO GALLERY