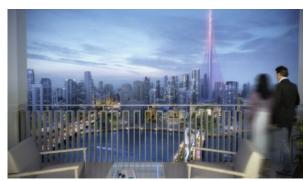

.235

#### **PARAMETERS**

City Dubai
Type Apartment
Development ADDRESS HARBOUR

POINT

Rooms 2+1
Living space 102 m²
To sea 17000 m
To city center 13000 m
Completion date I quarter, 2022





#### PROPERTY FEATURES

## LOCATION

Close to schools
 Close to the kindergarten
 Great location
 Close to a river or promenade

Beautiful view

#### **FEATURES**

Balcony
 Air Conditioners
 Built-in closet
 Sauna

Finished
 Ready to move in
 Standard finish
 Basement floor

Tap water • Electricity • Driveway to the land plot

#### **INDOOR FACILITIES**

Child-friendly
 Restaurant
 Storage room
 Recreation area

Steam room
 SPA centre
 Fitness room
 Covered parking

## **OUTDOOR FEATURES**

CCTV
 Security
 Children's playground
 Car park

Concierge • Swimming pool • Shop



# PHOTO GALLERY