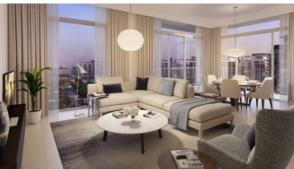

12.235

#### **PARAMETERS**

City Dubai
Type Apartment
Development ADDRESS HARBOUR

POINT

Rooms 2+1
Living space 102 m²
To sea 17000 m
To city center 13000 m
Completion date I quarter, 2022





#### PROPERTY FEATURES

## LOCATION

Close to schools
 Close to the kindergarten
 Great location
 Close to a river or promenade

Beautiful view

#### **FEATURES**

Balcony
 Air Conditioners
 Built-in closet
 Sauna

Finished
 Ready to move in
 Standard finish
 Basement floor

Tap water • Electricity • Driveway to the land plot

#### **INDOOR FACILITIES**

Child-friendly
 Restaurant
 Storage room
 Recreation area

Steam room
 SPA centre
 Fitness room
 Covered parking

## **OUTDOOR FEATURES**

CCTV
 Security
 Children's playground
 Car park

Concierge • Swimming pool • Shop



# PHOTO GALLERY