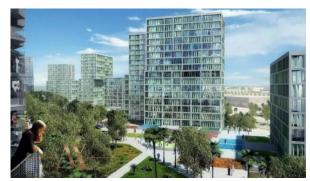

# APARTMENT 1 BEDROOM IN AFNAN, DUBAI PRODUCTION CITY (IMPZ) (1642)

BTC 4.001

# **PARAMETERS**

City Dubai
District Dubai Production City
(IMPZ)

Type Apartment
Development AFNAN
Rooms 1+1
Living space 72 m²

Living space 72 m²
Completion date IV quarter, 2019





#### PROPERTY FEATURES

# **LOCATION**

Close to the bus stop
 Close to shopping malls
 Pool view
 City view

Park/garden view
 Street view

#### **FEATURES**

Air Conditioners

#### **INDOOR FACILITIES**

Restaurant
 Cafe
 Steam room
 Sauna

Fitness room
 Elevator
 Covered parking

# **OUTDOOR FEATURES**

• CCTV • Security • Children's playground • Guest parking

Concierge
 Garden
 Swimming pool
 Basketball court

Running track
 Tennis court



# PHOTO GALLERY