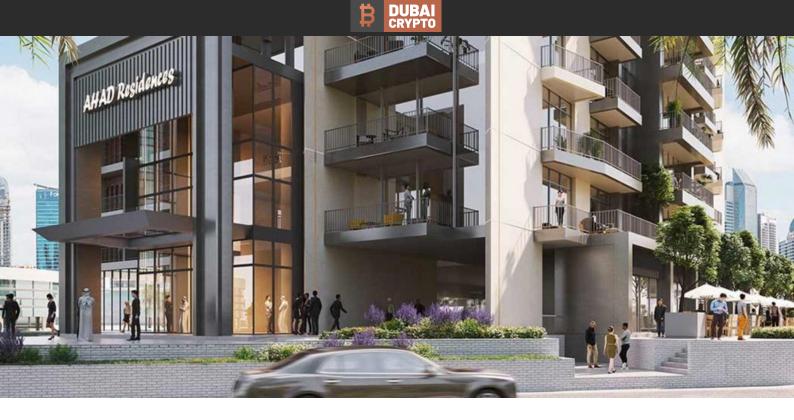

# AHAD RESIDENCES PROPERTY FOR SALE WITH BITCOIN & CRYPTOCURRENCY BTC 4.107 - 11.880

## LOCATION

| •                 | Close to the bus stop | • | Close to shopping malls          | • | Close to the city centre | • | Prestigious district |
|-------------------|-----------------------|---|----------------------------------|---|--------------------------|---|----------------------|
| •                 | Great location        | • | City view                        |   |                          |   |                      |
| FEATURES          |                       |   |                                  |   |                          |   |                      |
| •                 | Terrace               | • | Premium class                    | • | New development project  | • | Tap water            |
| •                 | Electricity           | • | Driveway to the land plot        |   |                          |   |                      |
| INDOOR FACILITIES |                       |   |                                  |   |                          |   |                      |
| IINI              | DOOR FACILITIES       |   |                                  |   |                          |   |                      |
| •                 | Child-friendly        | • | Reception                        | • | Sauna                    | • | Fitness room         |
| •                 | Elevator              |   |                                  |   |                          |   |                      |
|                   |                       |   |                                  |   |                          |   |                      |
| OUTDOOR FEATURES  |                       |   |                                  |   |                          |   |                      |
| ٠                 | Landscaped garden     | • | Social and commercial facilities | • | Car park                 | • | Concierge            |