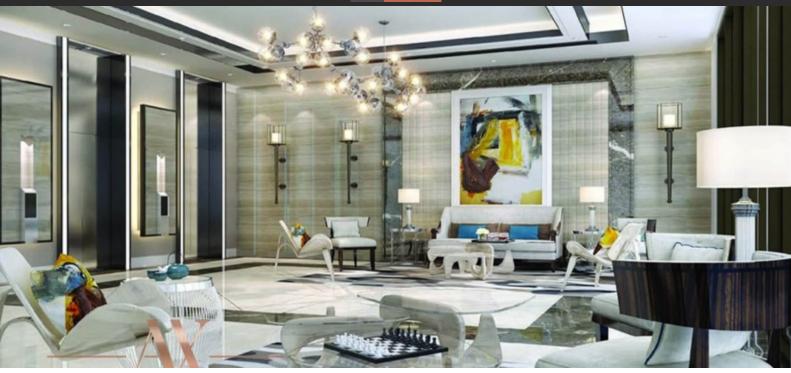

# APARTMENT 2 BEDROOMS IN AL HASEEN RESIDENCES, DUBAI INDUSTRIAL PARK (1622)

BTC 4.258

## **PARAMETERS**

City Dubai
District Dubai Industrial Park
Type Apartment
Development AL HASEEN
RESIDENCES
Living space 102 m²

Living space 102 m²
Completion date I quarter, 2020





#### PROPERTY FEATURES

## **LOCATION**

- Close to the bus stop
   Close to shopping malls
   Close to the airport
   City view
- Park/garden view
   Street view

#### **FEATURES**

Balcony
 Air Conditioners
 Built-in closet

#### **INDOOR FACILITIES**

Fitness room
 Elevator
 Covered parking

#### **OUTDOOR FEATURES**

CCTV
 Security
 Pets allowed
 Concierge

• Garden • Swimming pool



# PHOTO GALLERY