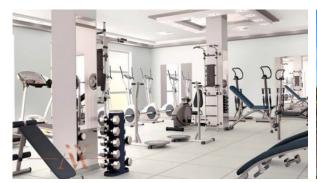

# APARTMENT 2 BEDROOMS IN AL HASEEN RESIDENCES, DUBAI INDUSTRIAL PARK (1622)

BTC 4.258

## **PARAMETERS**

City Dubai
District Dubai Industrial Park
Type Apartment
Development AL HASEEN
RESIDENCES
Living space 102 m²

Living space 102 m²
Completion date I quarter, 2020





#### PROPERTY FEATURES

## **LOCATION**

- Close to the bus stop
   Close to shopping malls
   Close to the airport
   City view
- Park/garden view
   Street view

#### **FEATURES**

Balcony
 Air Conditioners
 Built-in closet

#### **INDOOR FACILITIES**

Fitness room
 Elevator
 Covered parking

#### **OUTDOOR FEATURES**

CCTV
 Security
 Pets allowed
 Concierge

• Garden • Swimming pool



# PHOTO GALLERY