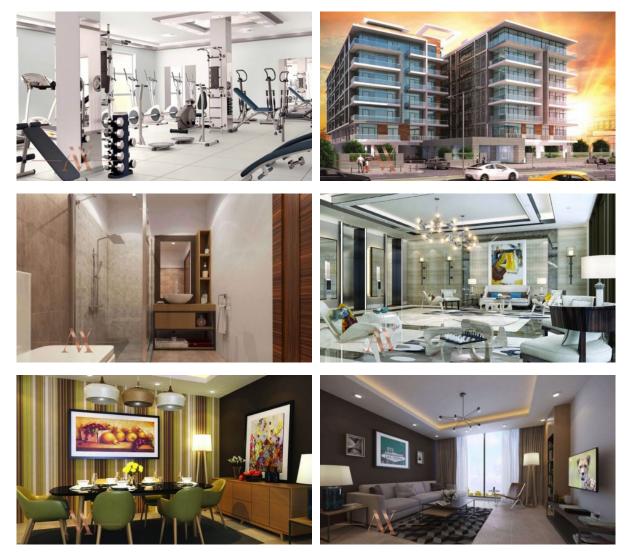

|   |                      |   |           |
| FE | ATURES                |   |                         |   |                      |   |           |
| •  | Balcony               | • | Air Conditioners        | • | Built-in closet      |   |           |
| IN | DOOR FACILITIES       |   |                         |   |                      |   |           |
| •  | Fitness room          | • | Elevator                | • | Covered parking      |   |           |
| Ol | JTDOOR FEATURES       |   |                         |   |                      |   |           |
| •  | CCTV                  | • | Security                | • | Pets allowed         | • | Concierge |
| •  | Garden                | • | Swimming pool           |   |                      |   |           |



#### PHOTO GALLERY