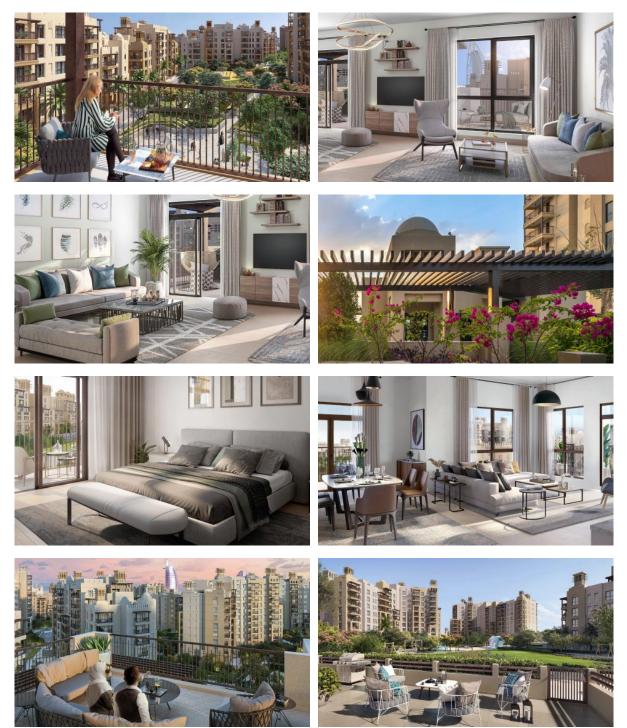

room                     |   |                         |   |                           |
| OL  | JTDOOR FEATURES         |   |                                  |   |                         |   |                           |
| •   | Children's playground   | • | Landscaped garden                | • | Landscaped green area   | • | Transport accessibility   |
| •   | No industry facilities  | • | Social and commercial facilities | • | Backyard                | • | Car park                  |
| •   | Garden                  | • | Footpaths                        | • | Swimming pool           | • | Common area with pool     |
|     |                         |   |                                  |   |                         |   |                           |

Supermarket



### PHOTO GALLERY