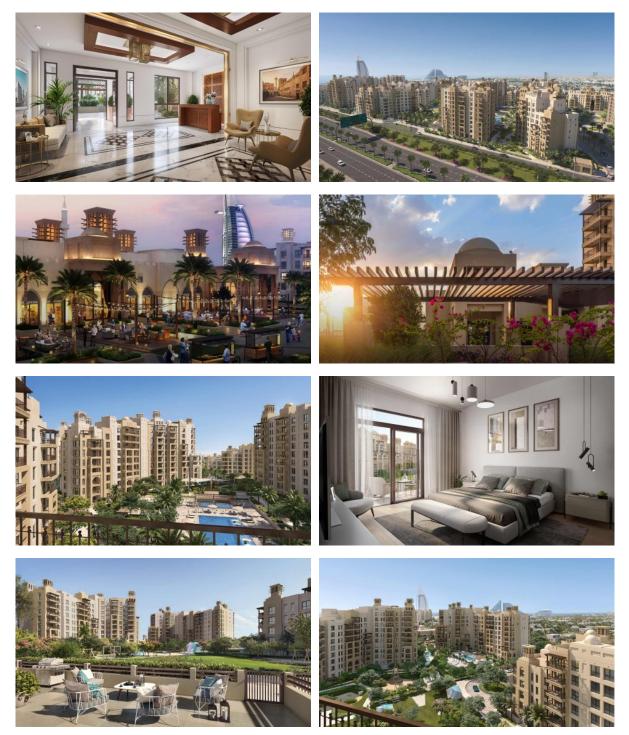

Fitness room                     |   |                           |   |                         |
| οι | JTDOOR FEATURES           |   |                                  |   |                           |   |                         |
| ۰  | Children's playground     | ٠ | Landscaped garden                | • | Landscaped green area     | ۰ | Transport accessibility |
| •  | No industry facilities    | • | Social and commercial facilities | • | Backyard                  | • | Car park                |
| ۰  | Garden                    | • | Footpaths                        | • | Swimming pool             | ٠ | Common area with pool   |
| ٠  | Shop                      | • | Supermarket                      |   |                           |   |                         |



### PHOTO GALLERY