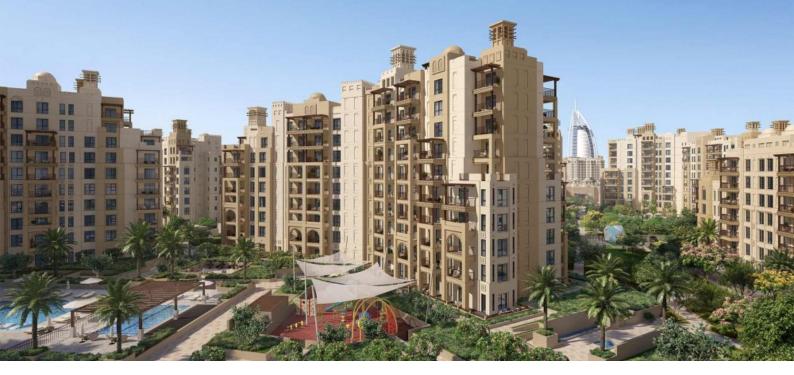

# AL JAZI PROPERTY FOR SALE WITH BITCOIN & CRYPTOCURRENCY BTC 5.914 - 11.954

#### PARAMETERS

| City            |  |
|-----------------|--|
| Туре            |  |
| Bedrooms        |  |
| To sea          |  |
| To city center  |  |
| Completion date |  |

Dubai Development 1, 2 1200 m 12600 m III quarter, 2025

## LOCATION

| •  | Close to the beach        | • | Close to the bus stop            | • | Close to shopping malls   | • | Close to schools        |
|----|---------------------------|---|----------------------------------|---|---------------------------|---|-------------------------|
| ۰  | Close to the kindergarten | • | Prestigious district             | • | Great location            | ٠ | Sea nearby              |
| •  | Park/garden view          | • | Panoramic view                   | • | Beautiful view            |   |                         |
| FE | ATURES                    |   |                                  |   |                           |   |                         |
| ٠  | Terrace                   | • | Roof terrace                     | ٠ | Premium class             | • | New development project |
| •  | Tap water                 | • | Electricity                      | • | Driveway to the land plot |   |                         |
| IN | DOOR FACILITIES           |   |                                  |   |                           |   |                         |
| •  | Child-friendly            | ٠ | Kindergarten                     | ٠ | Restaurant                | ۰ | Cafe                    |
| •  | Recreation area           | • | Fitness room                     |   |                           |   |                         |
| οι | JTDOOR FEATURES           |   |                                  |   |                           |   |                         |
| ۰  | Children's playground     | ٠ | Landscaped garden                | • | Landscaped green area     | ۰ | Transport accessibility |
| •  | No industry facilities    | • | Social and commercial facilities | • | Backyard                  | • | Car park                |
| ۰  | Garden                    | • | Footpaths                        | • | Swimming pool             | ٠ | Common area with pool   |
| ٠  | Shop                      | • | Supermarket                      |   |                           |   |                         |