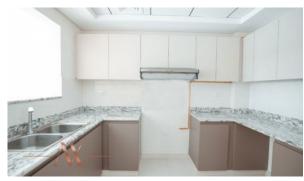

ENT 1 BEDROOM IN AL WALEED GARDEN, AL JADDAF (1552)

BTC 4.169

## **PARAMETERS**

City Dubai
District Al Jaddaf
Type Apartment
Development AL WALEED GARDEN
Rooms 1+1
Living space 81 m²
Completion date III quarter, 2019





#### PROPERTY FEATURES

## **LOCATION**

- Close to the bus stop
- Close to shopping malls
- Close to the airport
- Close to a river or promenade

- City view
- Park/garden view
- River view
- Beautiful view

#### **FEATURES**

Balcony

- Built-in closet
- Private pool
- Sauna

Hot tub

## **INDOOR FACILITIES**

- Steam room
- Fitness room
- Table tennis
- Elevator

Covered parking

## **OUTDOOR FEATURES**

- Barbecue area
- CCTV

Security

· Children's playground

- Landscaped garden
- Concierge
- Basketball court
- Running track

Tennis court



# PHOTO GALLERY