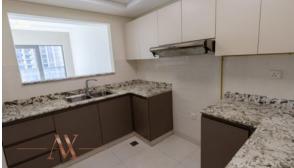

# APARTMENT 2 BEDROOMS IN AL WALEED GARDEN, AL JADDAF (1553)

BTC 6.536

## **PARAMETERS**

City Dubai
District Al Jaddaf
Type Apartment
Development AL WALEED GARDEN
Living space 126 m²
Completion date III quarter, 2019





#### PROPERTY FEATURES

## **LOCATION**

- Close to the bus stop
- Close to shopping malls
- Close to the airport
- Close to a river or promenade

- City view
- Park/garden view
- River view
- Beautiful view

#### **FEATURES**

Balcony

- Built-in closet
- Private pool
- Sauna

Hot tub

## **INDOOR FACILITIES**

- Steam room
- Fitness room
- Table tennis
- Elevator

Covered parking

## **OUTDOOR FEATURES**

- Barbecue area
- CCTV

Security

· Children's playground

- Landscaped garden
- Concierge
- Basketball court
- Running track

Tennis court



# PHOTO GALLERY