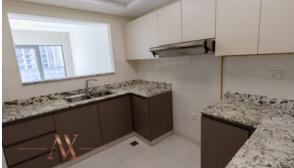

# APARTMENT 2 BEDROOMS IN AL WALEED GARDEN, AL JADDAF (1553)

BTC 6.537

## **PARAMETERS**

City Dubai
District Al Jaddaf
Type Apartment
Development AL WALEED GARDEN
Living space 126 m²
Completion date III quarter, 2019





#### PROPERTY FEATURES

## **LOCATION**

- Close to the bus stop
- Close to shopping malls
- Close to the airport
- Close to a river or promenade

- City view
- Park/garden view
- River view
- Beautiful view

#### **FEATURES**

Balcony

- Built-in closet
- Private pool
- Sauna

Hot tub

## **INDOOR FACILITIES**

- Steam room
- Fitness room
- Table tennis
- Elevator

Covered parking

## **OUTDOOR FEATURES**

- Barbecue area
- CCTV

Security

· Children's playground

- Landscaped garden
- Concierge
- Basketball court
- Running track

Tennis court



# PHOTO GALLERY