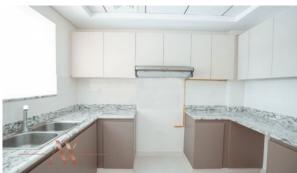

# APARTMENT 2 BEDROOMS IN AL WALEED GARDEN, AL JADDAF (1554)

BTC 5.871

## **PARAMETERS**

City Dubai
District Al Jaddaf
Type Apartment
Development AL WALEED GARDEN
Living space 112 m²
Completion date III quarter, 2019





#### PROPERTY FEATURES

## **LOCATION**

- Close to the bus stop
- Close to shopping malls
- Close to the airport
- Close to a river or promenade

- City view
- Park/garden view
- River view
- Beautiful view

#### **FEATURES**

Balcony

- Built-in closet
- Private pool
- Sauna

Hot tub

# **INDOOR FACILITIES**

- Steam room
- Fitness room
- Table tennis
- Elevator

Covered parking

## **OUTDOOR FEATURES**

- Barbecue area
- CCTV

Security

· Children's playground

- Landscaped garden
- Concierge
- Basketball court
- Running track

Tennis court



# PHOTO GALLERY