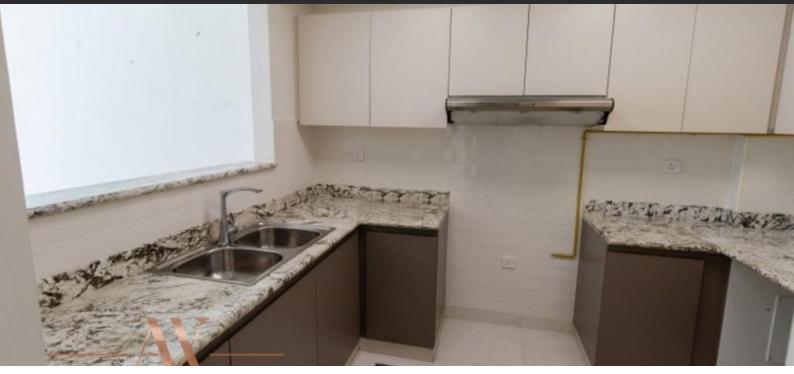

# APARTMENT 3 BEDROOMS IN AL WALEED GARDEN, AL JADDAF (1555)

BTC 8.339

## **PARAMETERS**

City Dubai
District Al Jaddaf
Type Apartment
Development AL WALEED GARDEN
Living space 162 m²
Completion date III quarter, 2019





#### PROPERTY FEATURES

## **LOCATION**

- Close to the bus stop
- Close to shopping malls
- Close to the airport
- Close to a river or promenade

- City view
- Park/garden view
- River view
- Beautiful view

#### **FEATURES**

Balcony

- Built-in closet
- Private pool
- Sauna

Hot tub

## **INDOOR FACILITIES**

- Steam room
- Fitness room
- Table tennis
- Elevator

Covered parking

## **OUTDOOR FEATURES**

- Barbecue area
- CCTV

Security

· Children's playground

- Landscaped garden
- Concierge
- Basketball court
- Running track

Tennis court



# PHOTO GALLERY