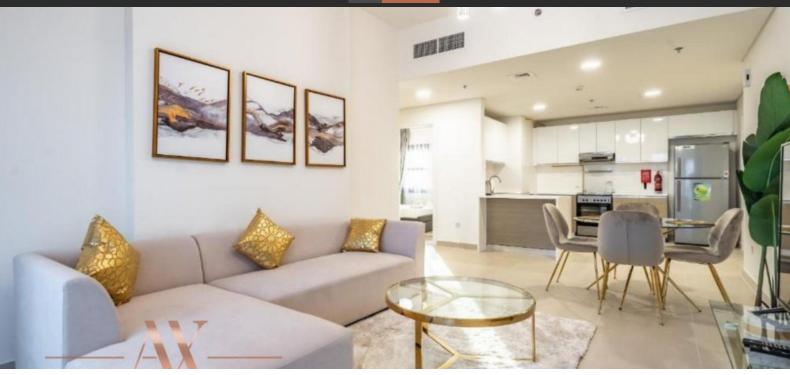

# APARTMENT 1 BEDROOM IN ALANDALUS TOWER D, JUMEIRAH GOLF ESTATES (2089)

BTC 4.685

## **PARAMETERS**

Rooms

City Dubai Type Apartment Development ALANDALUS TOWER

> 1+1 95 m²

Living space 95 m²
Completion date II quarter, 2020





#### PROPERTY FEATURES

## LOCATION

- Close to schools
   Prestigious district
   Environmentally pristine area
   Near the golf course
- Pool view
   City view
   Park/garden view
   Street view
- Beautiful view

## **FEATURES**

- Terrace
   Internet
   Satellite television
   Air Conditioners
- Premium class
   New development project
   Completed project

#### **INDOOR FACILITIES**

- Child-friendly
   Wi-fi in common areas
   Fitness room
   Pilates and yoga room
- Elevator
   Covered parking

## **OUTDOOR FEATURES**

- Barbecue area
   Children's pl