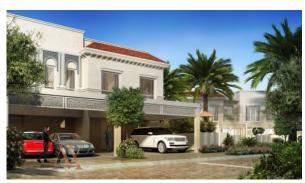

# APARTMENT 4 BEDROOMS IN ALANDALUS, JUMEIRAH GOLF ESTATES (1011)

BTC 10.241

## **PARAMETERS**

City Dubai
Type Apartment
Development ALANDALUS
Living space 216 m²
To sea 900 m
Completion date I quarter, 2019





#### PROPERTY FEATURES

# **LOCATION**

Prestigious district
 Near the golf course
 Park/garden view

#### **FEATURES**

• Bathroom furniture • Balcony • Terrace • TV

Internet
 Dressing room
 Built-in closet
 Sauna

Hot tub
 Study room

#### **INDOOR FACILITIES**

Laundry
 Storage room
 Fitness room
 Golf course

Shopping centre
 Covered parking

## **OUTDOOR FEATURES**

Security
 Landscaped garden
 Community garden
 Swimming pool

Sports ground
 Tennis court
 Supermarket



# PHOTO GALLERY