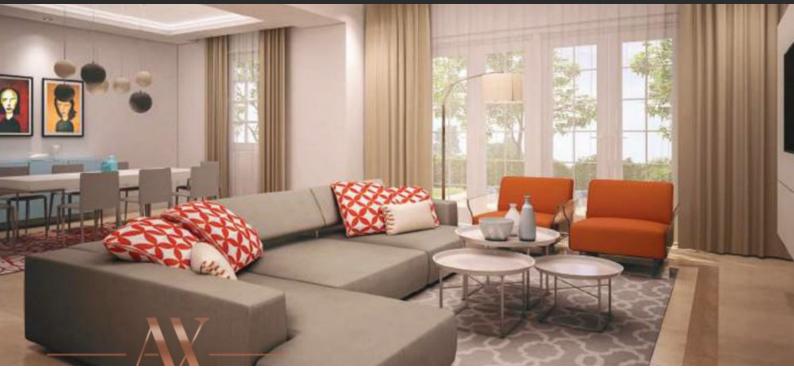

# APARTMENT 4 BEDROOMS IN ALANDALUS, JUMEIRAH GOLF ESTATES (1011)

BTC 10.241

## **PARAMETERS**

City Dubai
Type Apartment
Development ALANDALUS
Living space 216 m²
To sea 900 m
Completion date I quarter, 2019





#### PROPERTY FEATURES

# **LOCATION**

Prestigious district
 Near the golf course
 Park/garden view

#### **FEATURES**

• Bathroom furniture • Balcony • Terrace • TV

Internet
 Dressing room
 Built-in closet
 Sauna

Hot tub
 Study room

#### **INDOOR FACILITIES**

Laundry
 Storage room
 Fitness room
 Golf course

Shopping centre
 Covered parking

## **OUTDOOR FEATURES**

Security
 Landscaped garden
 Community garden
 Swimming pool

Sports ground
 Tennis court
 Supermarket



# PHOTO GALLERY