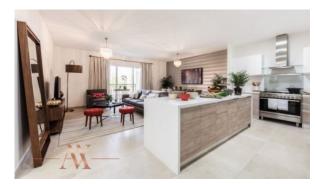

# APARTMENT 2 BEDROOMS IN ALANDALUS, JUMEIRAH GOLF ESTATES (1210)

BTC 5.101

### **PARAMETERS**

City Dubai
Type Apartment
Development ALANDALUS
Living space 127 m²
To sea 900 m
Completion date I quarter, 2019





#### PROPERTY FEATURES

#### **LOCATION**

Prestigious district
 Near the golf course
 Park/garden view

#### **FEATURES**

Bathroom furniture
 Terrace
 TV
 Internet

Dressing room
 Built-in closet
 Sauna
 Hot tub

#### **INDOOR FACILITIES**

Laundry
 Storage room
 Fitness room
 Golf course

Shopping centre
 Covered parking

#### **OUTDOOR FEATURES**

Security • Landscaped garden • Community garden • Swimming pool

Sports ground
 Tennis court
 Supermarket



## PHOTO GALLERY