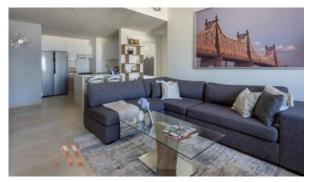

# APARTMENT 2 BEDROOMS IN ALANDALUS, JUMEIRAH GOLF ESTATES (1210)

BTC 5.101

### **PARAMETERS**

City Dubai
Type Apartment
Development ALANDALUS
Living space 127 m²
To sea 900 m
Completion date I quarter, 2019





#### PROPERTY FEATURES

#### **LOCATION**

Prestigious district
 Near the golf course
 Park/garden view

#### **FEATURES**

Bathroom furniture
 Terrace
 TV
 Internet

Dressing room
 Built-in closet
 Sauna
 Hot tub

#### **INDOOR FACILITIES**

Laundry
 Storage room
 Fitness room
 Golf course

Shopping centre
 Covered parking

#### **OUTDOOR FEATURES**

Security • Landscaped garden • Community garden • Swimming pool

Sports ground
 Tennis court
 Supermarket



## PHOTO GALLERY