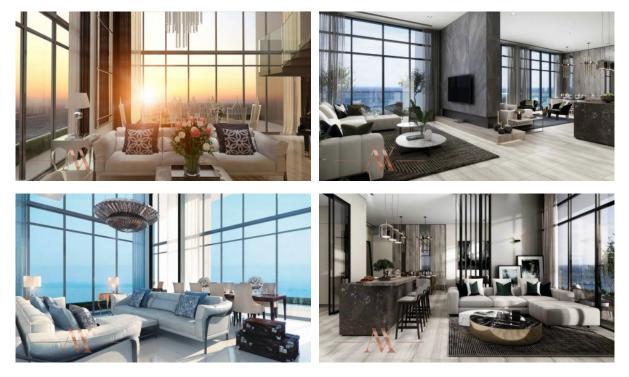

w            |
| ٠  | Beautiful view     |   |                         |   |                  |   |                      |
| FE | FEATURES           |   |                         |   |                  |   |                      |

Balcony
TV
Internet
Air Conditioners
Premium class

## INDOOR FACILITIES

| ٠ | Conference hall | • | Fitness room | • | Elevator | • | Covered parking |
|---|-----------------|---|--------------|---|----------|---|-----------------|
|   |                 |   |              |   |          |   |                 |

# OUTDOOR FEATURES

| • | Barbecue area | • | CCTV | • | Security | • | Children's pool |
|---|---------------|---|------|---|----------|---|-----------------|
| • | Swimming pool | • | Shop |   |          |   |                 |



#### PHOTO GALLERY