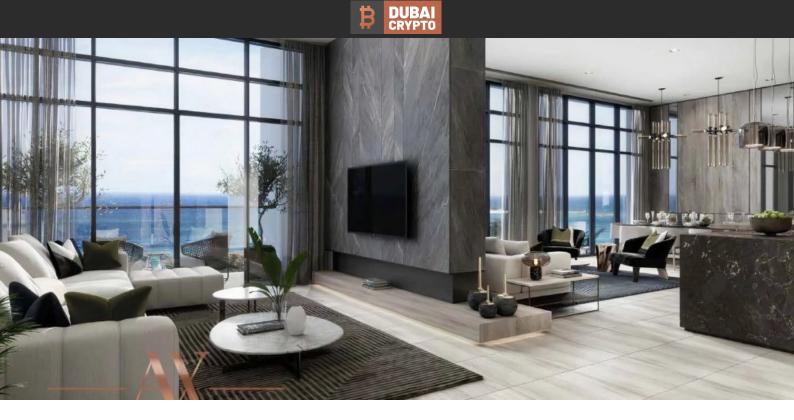

# APARTMENT 1 BEDROOM IN ANWA, MARITIME CITY (1539) BTC 11.213

#### PARAMETERS

City District Type Development Living space Completion date Dubai Maritime City Apartment ANWA 126 m² III quarter, 2021





#### PROPERTY FEATURES

#### LOCATION

| •        | Close to the beach | • | Close to shopping malls | • | Close to schools | • | River harbour nearby |
|----------|--------------------|---|-------------------------|---|------------------|---|----------------------|
| •        | Sea nearby         | • | First sea line          | • | Sea view         | • | City view            |
| ٠        | Beautiful view     |   |                         |   |                  |   |                      |
| FEATURES |                    |   |                         |   |                  |   |