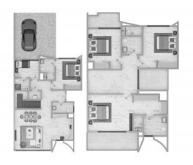

#### PARAMETERS

City Type Development Floor plan

Living space To sea To city center Completion date Dubai Townhouse ANYA TOWNHOUSES Apartment floor plan «4BR Modern 217SQM», 4 bedrooms in ANYA TOWNHOUSES 217 m² 29000 m 24000 m IV quarter, 2026