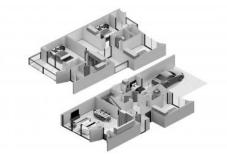

#### PARAMETERS

City Type Development Floor plan

Living space To sea To city center Completion date Dubai Townhouse ANYA TOWNHOUSES Apartment floor plan «4BR Modern 217SQM», 4 bedrooms in ANYA TOWNHOUSES 217 m² 29000 m 24000 m IV quarter, 2026