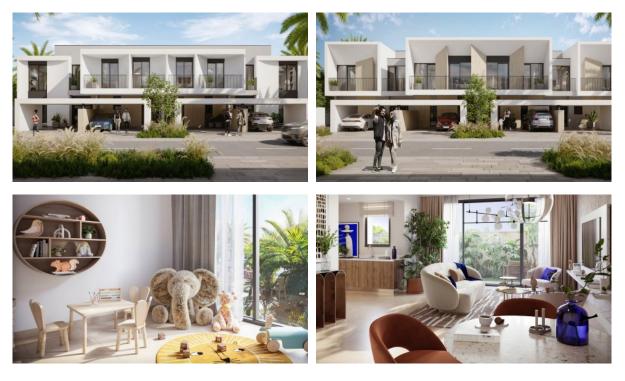

| • | Mini club                 | • | Recreation area           | • | Fitness room            |  |  |
| OUTDOOR FEATURES  |                                  |   |                           |   |                           |   |                         |  |  |
| •                 | Children's playground            | • | Landscaped garden         | • | Landscaped green area     | • | Transport accessibility |  |  |
| •                 | Social and commercial facilities | • | Car park                  | • | Garden                    | • | Footpaths               |  |  |
| ٠                 | Garden                           | • | Benches                   | • | Well-developed facilities | • | Swimming pool           |  |  |

Common area with pool
Sports ground



#### PHOTO GALLERY