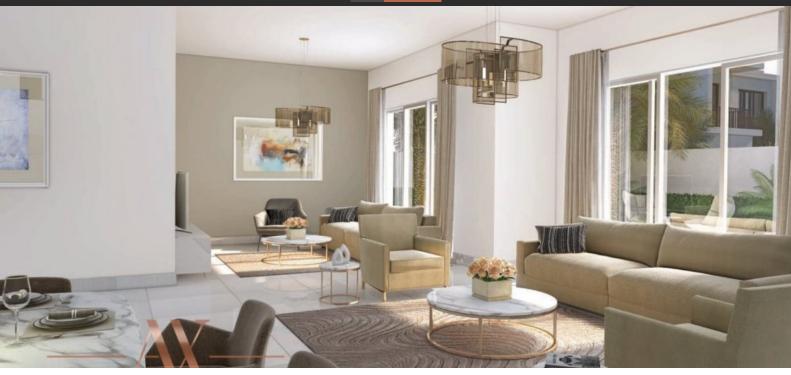

# TOWNHOUSE 3 BEDROOMS IN ARABELLA TOWNHOUSES, MUDON (1248)

BTC 11.701

# **PARAMETERS**

City Dubai
Type Townhouse
Development ARABELLA
TOWNHOUSES

Living space 290 m²
To sea 15000 m
Completion date III quarter, 2020





#### PROPERTY FEATURES

#### **LOCATION**

Close to the countryside
 Near the golf course
 Park/garden view

#### **FEATURES**

Balcony
 TV
 Internet
 Premium class

## **INDOOR FACILITIES**

Kindergarten
 Restaurant
 Cafe
 Healthcare facilities

Pharmacies
 Recreation area
 SPA centre
 Fitness room

• Golf course • Shopping centre • Outdoor parking lot

## **OUTDOOR FEATURES**

CCTV • Security • Children's playground • Children's pool

School • Landscaped garden • Water park • Amphitheatre

Swimming pool
 Common area with pool
 Running track
 Sports ground

Tennis co