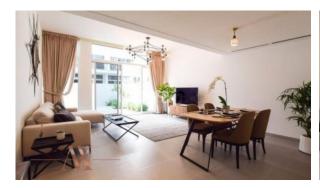

8)

BTC 11.701

# **PARAMETERS**

City Dubai
Type Townhouse
Development ARABELLA
TOWNHOUSES

Living space 290 m²
To sea 15000 m
Completion date III quarter, 2020





#### PROPERTY FEATURES

#### **LOCATION**

Close to the countryside
 Near the golf course
 Park/garden view

#### **FEATURES**

Balcony
 TV
 Internet
 Premium class

## **INDOOR FACILITIES**

Kindergarten
 Restaurant
 Cafe
 Healthcare facilities

Pharmacies
 Recreation area
 SPA centre
 Fitness room

• Golf course • Shopping centre • Outdoor parking lot

## **OUTDOOR FEATURES**

CCTV • Security • Children's playground • Children's pool

School • Landscaped garden • Water park • Amphitheatre

Swimming pool
 Common area with pool
 Running track
 Sports ground

Tennis court
 Football pitch
 Shop
 Supermarket



# PHOTO GALLERY