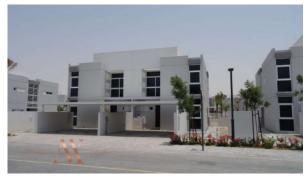

BTC 11.701

# **PARAMETERS**

City Dubai
Type Townhouse
Development ARABELLA
TOWNHOUSES

Living space 290 m²
To sea 15000 m
Completion date III quarter, 2020





#### PROPERTY FEATURES

#### **LOCATION**

Close to the countryside
 Near the golf course
 Park/garden view

#### **FEATURES**

Balcony
 TV
 Internet
 Premium class

## **INDOOR FACILITIES**

Kindergarten
 Restaurant
 Cafe
 Healthcare facilities

Pharmacies
 Recreation area
 SPA centre
 Fitness room

• Golf course • Shopping centre • Outdoor parking lot

## **OUTDOOR FEATURES**

CCTV • Security • Children's playground • Children's pool

School • Landscaped garden • Water park • Amphitheatre

Swimming pool
 Common area with pool
 Running track
 Sports ground

Tennis court
 Football pitch
 Shop
 Supermarket



# PHOTO GALLERY