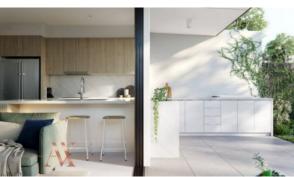

C 12.703

# **PARAMETERS**

City Dubai
Type Townhouse
Development ARABELLA
TOWNHOUSES

Living space 188 m²
To sea 15000 m
Completion date III quarter, 2020





#### PROPERTY FEATURES

#### **LOCATION**

Close to the countryside
 Near the golf course
 Park/garden view

#### **FEATURES**

Balcony
 TV
 Internet
 Premium class

## **INDOOR FACILITIES**

Kindergarten
 Restaurant
 Cafe
 Healthcare facilities

Pharmacies
 Recreation area
 SPA centre
 Fitness room

• Golf course • Shopping centre • Outdoor parking lot

## **OUTDOOR FEATURES**

CCTV • Security • Children's playground • Children's pool

School • Landscaped garden • Water park • Amphitheatre

Swimming pool
 Common area with pool
 Running track
 Sports ground

Tennis court
 Football pitch
 Shop
 Supermarket



# PHOTO GALLERY