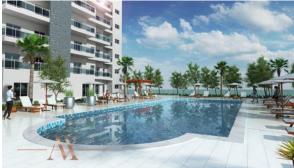

ARTISTIC HEIGHTS 146 m<sup>2</sup> IV quarter, 2020





#### PROPERTY FEATURES

#### **LOCATION**

- Close to the bus stop
- Close to shopping malls
- Close to schools
- Close to the kindergarten

- Prestigious district
- Pool view
- City view
- Street view

Beautiful view

#### **FEATURES**

Balcony

Internet

- Air Conditioners
- Dressing room

- Bedroom and kitchen sets
- Built-in closet
- Hot tub

Premium class

- New development project
- Completed project

#### **INDOOR FACILITIES**

- Child-friendly
- Steam room
- Sauna

SPA centre

- Fitness room
- Elevator

Underground parking lot

#### **OUTDOOR FEATURES**

CCTV

Security

- Children's playground
- Landscaped green area

- Concierge
- Swimming pool
- Basketball court
- Sports ground

- Tennis court
- Shop



## PHOTO GALLERY