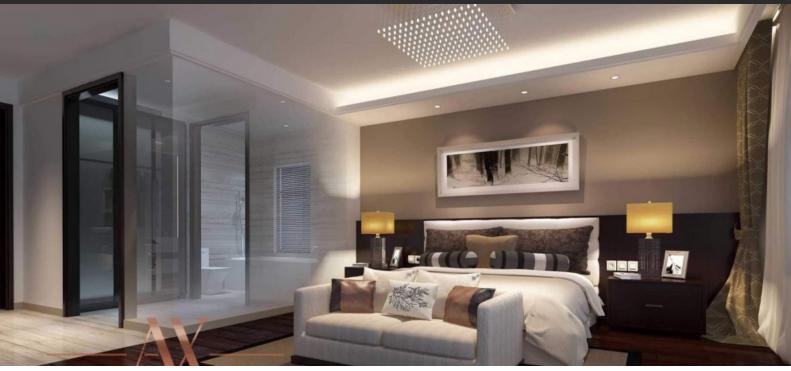

# APARTMENT 2 BEDROOMS IN ARTISTIC HEIGHTS, JUMEIRAH VILLAGE CIRCLE (1850)

BTC 4.721

### **PARAMETERS**

City
Type
Development ART
Living space
Completion date

Dubai Apartment ARTISTIC HEIGHTS 146 m<sup>2</sup> IV quarter, 2020





#### PROPERTY FEATURES

#### **LOCATION**

- Close to the bus stop
- Close to shopping malls
- Close to schools
- Close to the kindergarten

- Prestigious district
- Pool view
- City view
- Street view

Beautiful view

#### **FEATURES**

Balcony

Internet

- Air Conditioners
- Dressing room

- Bedroom and kitchen sets
- Built-in closet
- Hot tub

Premium class

- New development project
- Completed project

#### **INDOOR FACILITIES**

- Child-friendly
- Steam room
- Sauna

SPA centre

- Fitness room
- Elevator

Underground parking lot

#### **OUTDOOR FEATU