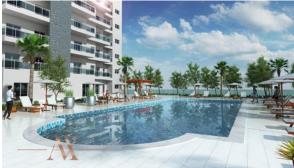

iving space 146 m²
Completion date IV quarter, 2020





#### PROPERTY FEATURES

#### **LOCATION**

- Close to the bus stop
- Close to shopping malls
- Close to schools
- Close to the kindergarten

- Prestigious district
- Pool view
- City view
- Street view

Beautiful view

#### **FEATURES**

Balcony

Internet

- Air Conditioners
- Dressing room

- Bedroom and kitchen sets
- Built-in closet
- Hot tub

Premium class

- New development project
- Completed project

#### **INDOOR FACILITIES**

- Child-friendly
- Steam room
- Sauna

SPA centre

- Fitness room
- Elevator

Underground parking lot

#### **OUTDOOR FEATURES**

CCTV

Security

- Children's playground
- Landscaped green area

- Concierge
- Swimming pool
- Basketball court
- Sports ground

- Tennis court
- Shop



## PHOTO GALLERY