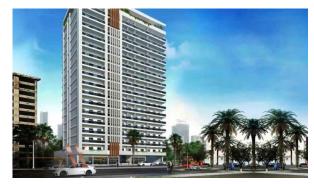

Living space 146 m²
Completion date IV quarter, 2020





#### PROPERTY FEATURES

#### **LOCATION**

- Close to the bus stop
- Close to shopping malls
- Close to schools
- Close to the kindergarten

- Prestigious district
- Pool view
- City view
- Street view

Beautiful view

#### **FEATURES**

Balcony

Internet

- Air Conditioners
- Dressing room

- Bedroom and kitchen sets
- Built-in closet
- Hot tub

Premium class

- New development project
- Completed project

#### **INDOOR FACILITIES**

- Child-friendly
- Steam room
- Sauna

SPA centre

- Fitness room
- Elevator

Underground parking lot

#### **OUTDOOR FEATURES**

CCTV

Security

- Children's playground
- Landscaped green area

- Concierge
- Swimming pool
- Basketball court
- Sports ground

- Tennis court
- Shop



## PHOTO GALLERY