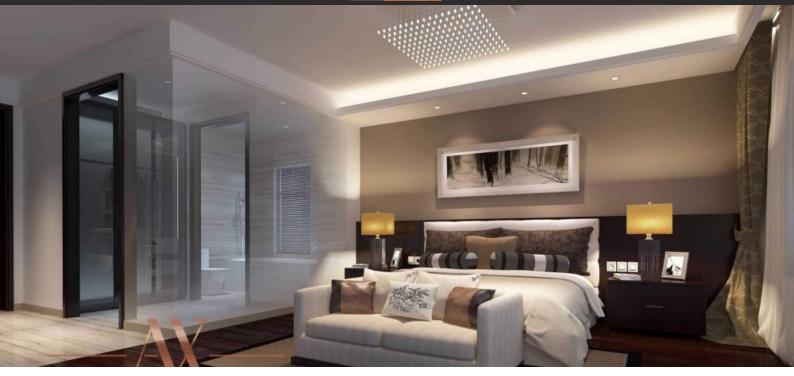

# APARTMENT 2 BEDROOMS IN ARTISTIC HEIGHTS, JUMEIRAH VILLAGE CIRCLE (1850)

BTC 4.664

### **PARAMETERS**

City Dubai
Type Apartment
Development ARTISTIC HEIGHTS
Living space 146 m²
Completion date IV quarter, 2020





#### PROPERTY FEATURES

#### **LOCATION**

- Close to the bus stop
- Close to shopping malls
- Close to schools
- Close to the kindergarten

- Prestigious district
- Pool view
- City view
- Street view

Beautiful view

#### **FEATURES**

Balcony

Internet

- Air Conditioners
- Dressing room

- Bedroom and kitchen sets
- Built-in closet
- Hot tub

Premium class

- New development project
- Completed project

#### **INDOOR FACILITIES**

- Child-friendly
- Steam room
- Sauna

SPA centre

- Fitness room
- Elevator

Underground parking lot

#### **OUTDOOR FEATURES**

CCTV

Sec