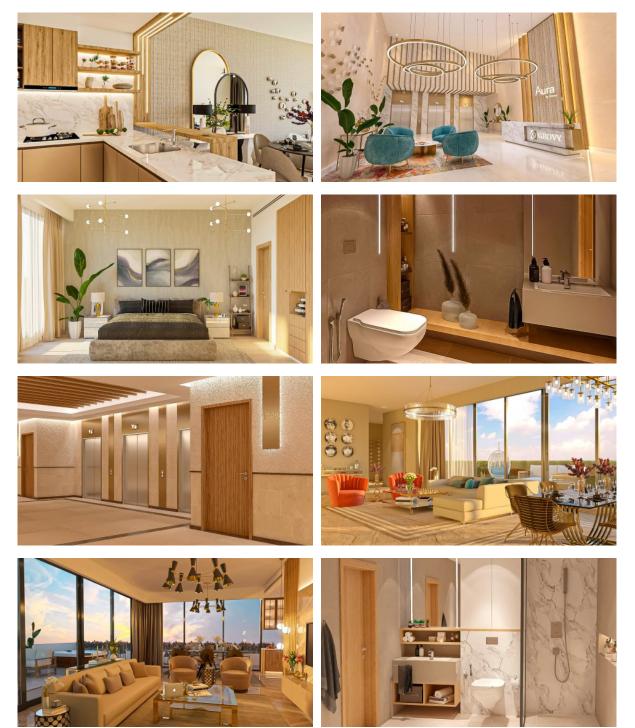

|
| Ol                | JTDOOR FEATURES           |   |                                  |   |                       |   |                               |
| •                 | Barbecue area             | ٠ | Children's playground            | • | Landscaped garden     | • | Landscaped green area         |
| ۰                 | Transport accessibility   | ۰ | Social and commercial facilities | • | Car park              | • | Garden                        |
| •                 | Park                      | • | Footpaths                        | • | Garden                | • | Benches                       |
| •                 | Well-developed facilities | ٠ | Swimming pool                    | • | Common area with pool | • | Running track                 |



## PHOTO GALLERY