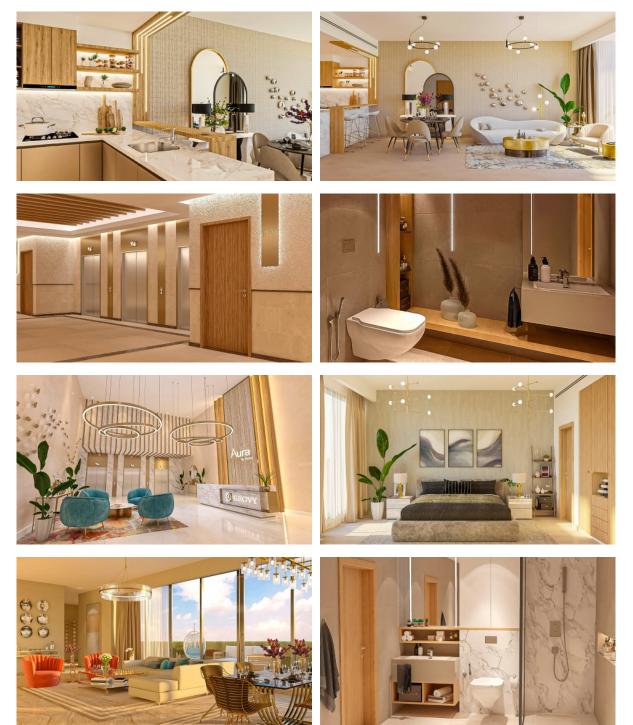

|
| Ol                | JTDOOR FEATURES           |   |                                  |   |                       |   |                               |
| •                 | Barbecue area             | ٠ | Children's playground            | • | Landscaped garden     | • | Landscaped green area         |
| ۰                 | Transport accessibility   | ۰ | Social and commercial facilities | • | Car park              | • | Garden                        |
| •                 | Park                      | • | Footpaths                        | • | Garden                | • | Benches                       |
| •                 | Well-developed facilities | ٠ | Swimming pool                    | • | Common area with pool | • | Running track                 |



## PHOTO GALLERY