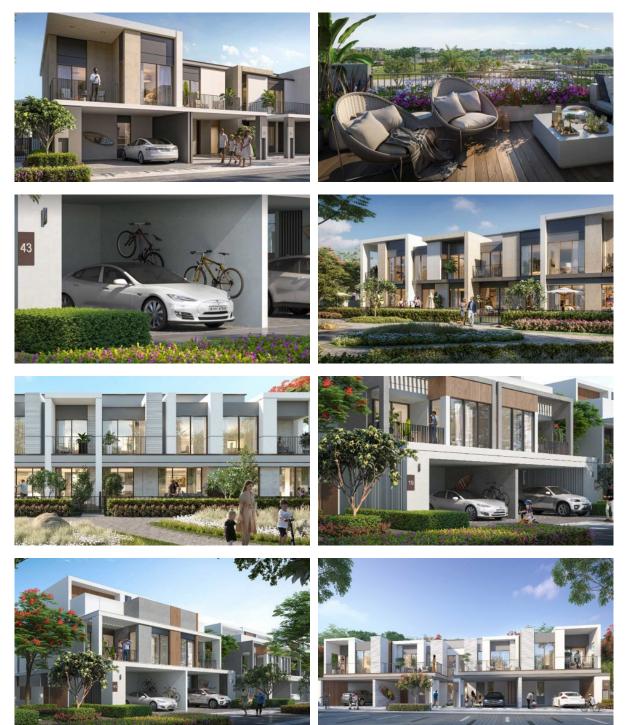

#### PROPERTY FEATURES

### LOCATION

| •  | Close to the bus stop               | • | Close to schools      | • | Close to the kindergarten | • | Near the golf course             |
|----|-------------------------------------|---|-----------------------|---|---------------------------|---|----------------------------------|
| •  | Great location                      | • | Pond nearby           | • | Beautiful view            |   |                                  |
| FE | ATURES                              |   |                       |   |                           |   |                                  |
| •  | Panoramic windows                   | • | Panoramic glazing     | • | Several bathrooms         | • | Balcony                          |
| •  | Terrace                             | • | Flooring              | • | Finished                  | • | Good quality                     |
| •  | At the middle stage of construction | • | Low-rise buildings    | • | Tap water                 | • | Electricity                      |
| •  | Driveway to the land plot           |   |                       |   |                           |   |                                  |
| IN | DOOR FACILITIES                     |   |                       |   |                           |   |                                  |
| •  | Child-friendly                      | • | Restaurant            | • | Cafe                      | • | Laundry                          |
| •  | Storage room                        | • | Cinema                | • | Fitness room              | • | Covered parking                  |
| Ol | JTDOOR FEATURES                     |   |                       |   |                           |   |                                  |
| •  | Barbecue area                       | • | Gated community       | • | Children's playground     | • | Children's pool                  |
| •  | Landscaped garden                   | • | Landscaped green area | • | No industry facilities    | • | Social and commercial facilities |
| •  | Backyard                            | • | Community garden      | • | Car park                  | • | Private beach                    |
| •  | Garden                              | • | Park                  | • | Footpaths                 | • | Benches                          |
| •  | Common area with pool               | • | Basketball court      | • | Tennis court              | • | Shop                             |

#### PHOTO GALLERY