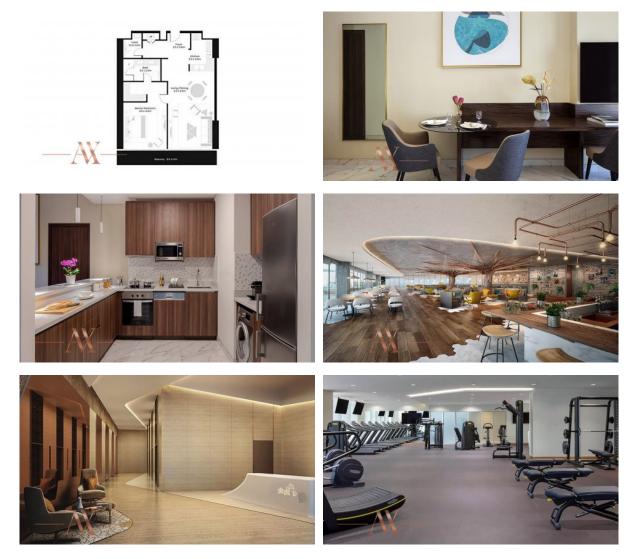

### PARAMETERS

City Type Development Living space To sea Completion date Dubai Apartment AVANI PALM VIEW 106 m² 500 m I quarter, 2021

## FEATURES

| Panoramic windows | • | Furnished       | • | Built-in closet           | • | Ready to move in |
|-------------------|---|-----------------|---|---------------------------|---|------------------|
| INDOOR FACILITIES |   |                 |   |                           |   |                  |
| Restaurant        | ٠ | Conference hall | ٠ | Offices and utility rooms | • | Cinema           |
| • Library         | ٠ | SPA centre      | • | Fitness room              | • | Covered parking  |
|                   |   |                 |   |                           |   |                  |

### OUTDOOR FEATURES

| • | Barbecue area | • | Security | • | Concierge | • | Swimming pool |
|---|---------------|---|----------|---|-----------|---|---------------|
|---|---------------|---|----------|---|-----------|---|---------------|