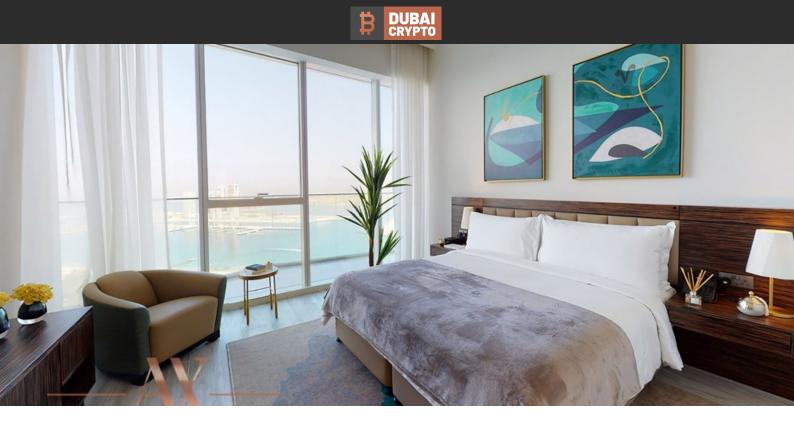

### PARAMETERS

City Type Development Living space To sea Completion date Dubai Apartment AVANI PALM VIEW 106 m² 500 m I quarter, 2021

## FEATURES

| Panoramic windows | • | Furnished       | • | Built-in closet           | • | Ready to move in |
|-------------------|---|-----------------|---|---------------------------|---|------------------|
| INDOOR FACILITIES |   |                 |   |                           |   |                  |
| Restaurant        | ٠ | Conference hall | ٠ | Offices and utility rooms | • | Cinema           |
| • Library         | ٠ | SPA centre      | • | Fitness room              | • | Covered parking  |
|                   |   |                 |   |                           |   |                  |