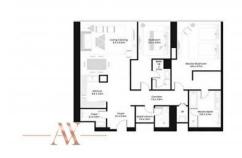

# PARAMETERS

City Type Development A Living space To sea Completion date

Dubai Apartment AVANI PALM VIEW 142 m² 500 m I quarter, 2021

# PHOTO GALLERY