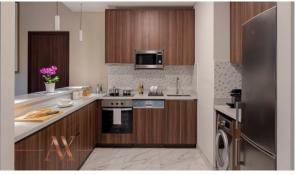

# PARAMETERS

City Type Development A Living space To sea Completion date

Dubai Apartment AVANI PALM VIEW 142 m² 500 m I quarter, 2021

# FEATURES

- Furnished
   Built-in closet
- Ready to move in

# PHOTO GALLERY