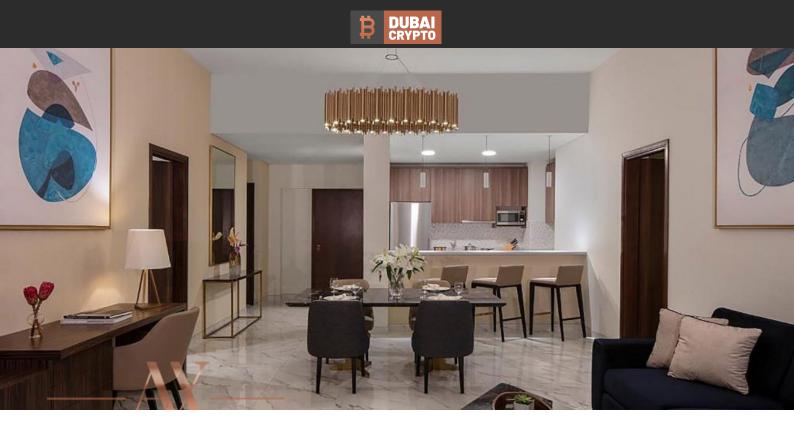

# APARTMENT 2 BEDROOMS IN AVANI PALM VIEW, PALM JUMEIRAH (1498) BTC 10.561

# PARAMETERS

City Type Development A' Living space To sea Completion date

Dubai Apartment AVANI PALM VIEW 142 m² 500 m I quarter, 2021





#### **PROPERTY FEATURES**

# LOCATION

Sea nearby

# FEATURES

- Furnished
   Built-in closet
- Ready to move in

#### INDOOR FACILITIES

Restaurant
Library
SPA centre
Fitness room
Covered parking

#### OUTDOOR FEATURES

| • | Barbecue area | • | Security | • | Concierge | • | Swimming pool |
|---|---------------|---|----------|---|-----------|---|---------------|
|---|---------------|---|----------|---|-----------|---|---------------|



# PHOTO GALLERY