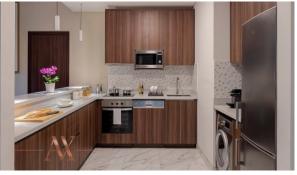

# APARTMENT 2 BEDROOMS IN AVANI PALM VIEW, PALM JUMEIRAH (1498) BTC 10.561

# PARAMETERS

City Type Development A' Living space To sea Completion date

Dubai Apartment AVANI PALM VIEW 142 m² 500 m I quarter, 2021





#### **PROPERTY FEATURES**

# LOCATION

Sea nearby

# FEATURES

- Furnished
   Built-in closet
- Ready to move in

#### INDOOR FACILITIES

Restaurant
Library
SPA centre
Fitness room
Covered parking

#### OUTDOOR FEATURES

| • | Barbecue area | • | Security | • | Concierge | • | Swimming pool |
|---|---------------|---|----------|---|-----------|---|---------------|
|---|---------------|---|----------|---|-----------|---|---------------|



# PHOTO GALLERY