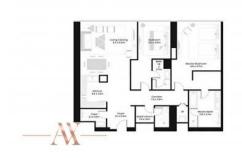

# PARAMETERS

City Type Development A' Living space To sea Completion date

Dubai Apartment AVANI PALM VIEW 142 m² 500 m I quarter, 2021

# PHOTO GALLERY