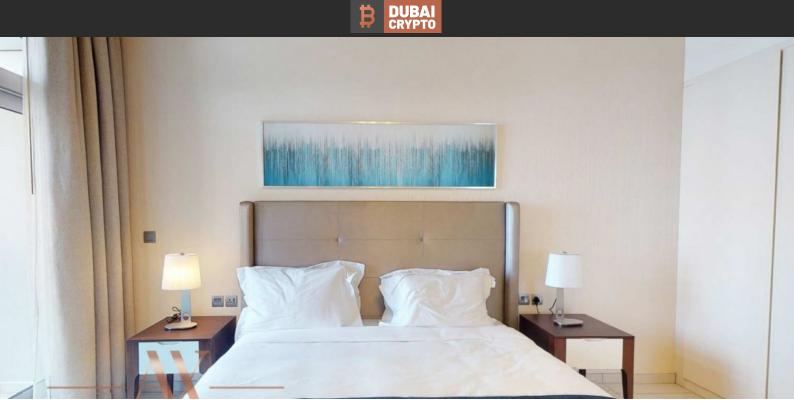

# APARTMENT 2 BEDROOMS IN AVANTI TOWER, BUSINESS BAY (2270) BTC 7.674

### PARAMETERS

City Type Development Living space To sea Completion date Dubai Apartment AVANTI TOWER 115 m² 6000 m IV quarter, 2018





### PROPERTY FEATURES

## LOCATION

| Close to shopping | malls  • Close to schools | Panoramic view |            |
|-------------------|---------------------------|----------------|------------|
| FEATURES          |                           |                |            |
| Panoramic window  | • Balcony                 | • TV           | • Internet |
| All appliances    | Fully furnished           |                |            |
|                   | ТГС                       |                |            |

#### INDOOR FACILITIES

| • | Restaurant          | • | Cafe