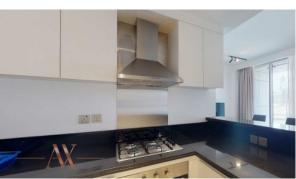

|                |            |

#### INDOOR FACILITIES

| • | Restaurant          | • | Cafe            | • | Reception    | • | Recreation area |
|---|---------------------|---|-----------------|---|--------------|---|-----------------|
| • | Indoor heated pool  | • | Steam room      | • | Fitness room | • | Elevator        |
| • | Guarded parking lot | • | Covered parking | • | Marina       |   |                 |

## OUTDOOR FEATURES

| • | Barbecue area | • | Security                   | • | Children's playground | • | Community garden |
|---|---------------|---|----------------------------|---|-----------------------|---|------------------|
| • | Concierge     | • | Household cleaning service | ٠ | Supermarket           |   |                  |



## PHOTO GALLERY