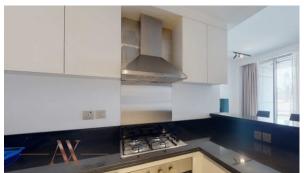

# APARTMENT 2 BEDROOMS IN AVANTI TOWER, BUSINESS BAY (2270)

BTC 7.618

### **PARAMETERS**

City Dubai
Type Apartment
Development AVANTI TOWER
Living space 115 m²
To sea 6000 m
Completion date IV quarter, 2018





#### PROPERTY FEATURES

#### **LOCATION**

Close to shopping malls
 Close to schools
 Panoramic view

#### **FEATURES**

Panoramic windows
 Balcony
 TV
 Internet

All appliances
 Fully furnished

#### **INDOOR FACILITIES**

Restaurant
 Cafe
 Reception
 Recreation area

Indoor heated pool
 Steam room
 Fitness room
 Elevator

Guarded parking lot
 Covered parking
 Marina

#### **OUTDOOR FEATURES**

Barbecue area
 Security
 Children's playground
 Community garden

Concierge
 Household cleaning service
 Supermarket



## PHOTO GALLERY