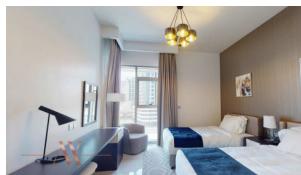

# APARTMENT 2 BEDROOMS IN AVANTI TOWER, BUSINESS BAY (2270)

BTC 7.618

### **PARAMETERS**

City Dubai
Type Apartment
Development AVANTI TOWER
Living space 115 m²
To sea 6000 m
Completion date IV quarter, 2018





#### PROPERTY FEATURES

#### **LOCATION**

Close to shopping malls
 Close to schools
 Panoramic view

#### **FEATURES**

Panoramic windows
 Balcony
 TV
 Internet

All appliances
 Fully furnished

#### **INDOOR FACILITIES**

Restaurant
 Cafe
 Reception
 Recreation area

Indoor heated pool
 Steam room
 Fitness room
 Elevator

Guarded parking lot
 Covered parking
 Marina

#### **OUTDOOR FEATURES**

Barbecue area
 Security
 Children's playground
 Community garden

Concierge
 Household cleaning service
 Supermarket



## PHOTO GALLERY