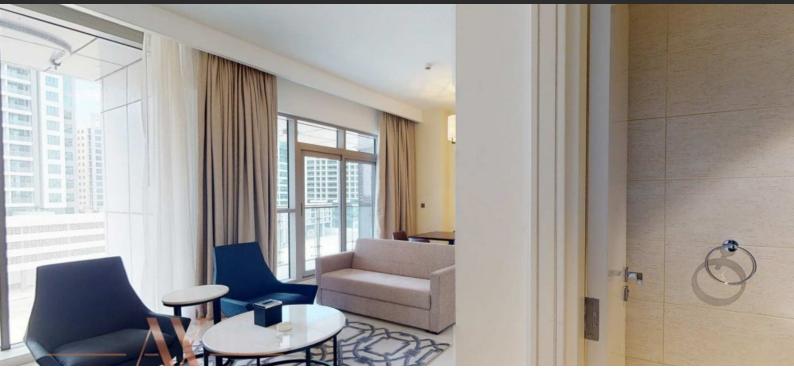

# APARTMENT 2 BEDROOMS IN AVANTI TOWER, BUSINESS BAY (2271)

BTC 8.258

## **PARAMETERS**

City
Type
Development
To sea
Completion date

Dubai Apartment AVANTI TOWER 6000 m IV quarter, 2018





#### PROPERTY FEATURES

#### **LOCATION**

Close to shopping malls
 Close to schools
 Panoramic view

#### **FEATURES**

Panoramic windows
 Balcony
 TV
 Internet

All appliances
 Fully furnished

## **INDOOR FACILITIES**

Restaurant
 Cafe
 Reception
 Recreation area

Indoor heated pool
 Steam room
 Fitness room
 Elevator

Guarded parking lot
 Covered parking
 Marina

## **OUTDOOR FEATURES**

Barbecue area
 Security
 Children's playground
 Community garden

Concierge
 Household cleaning service
 Supermarket



# PHOTO GALLERY