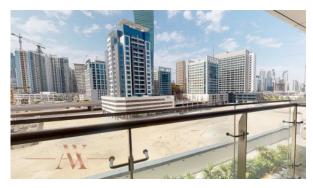

# APARTMENT 2 BEDROOMS IN AVANTI TOWER, BUSINESS BAY (2271)

BTC 8.258

## **PARAMETERS**

City
Type
Development
To sea
Completion date

Dubai Apartment AVANTI TOWER 6000 m IV quarter, 2018





#### PROPERTY FEATURES

#### **LOCATION**

Close to shopping malls
 Close to schools
 Panoramic view

#### **FEATURES**

Panoramic windows
 Balcony
 TV
 Internet

All appliances
 Fully furnished

## **INDOOR FACILITIES**

Restaurant
 Cafe
 Reception
 Recreation area

Indoor heated pool
 Steam room
 Fitness room
 Elevator

Guarded parking lot
 Covered parking
 Marina

## **OUTDOOR FEATURES**

Barbecue area
 Security
 Children's playground
 Community garden

Concierge
 Household cleaning service
 Supermarket



# PHOTO GALLERY