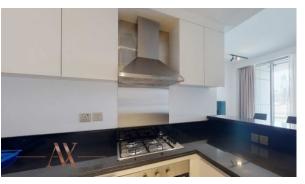

# APARTMENT 2 BEDROOMS IN AVANTI TOWER, BUSINESS BAY (2271)

BTC 8.258

## **PARAMETERS**

City
Type
Development
To sea
Completion date

Dubai Apartment AVANTI TOWER 6000 m IV quarter, 2018





#### PROPERTY FEATURES

#### **LOCATION**

Close to shopping malls
 Close to schools
 Panoramic view

#### **FEATURES**

Panoramic windows
 Balcony
 TV
 Internet

All appliances
 Fully furnished

## **INDOOR FACILITIES**

Restaurant
 Cafe
 Reception
 Recreation area

Indoor heated pool
 Steam room
 Fitness room
 Elevator

Guarded parking lot
 Covered parking
 Marina

## **OUTDOOR FEATURES**

Barbecue area
 Security
 Children's playground
 Community garden

Concierge
 Household cleaning service
 Supermarket



# PHOTO GALLERY