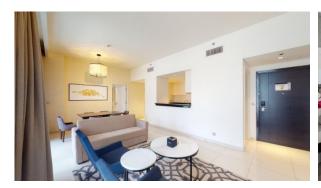

# APARTMENT 2 BEDROOMS IN AVANTI TOWER, BUSINESS BAY (3525)

BTC 11.809

### **PARAMETERS**

City Dubai
Type Apartment
Development AVANTI TOWER
Living space 123 m²
To sea 6000 m
Completion date IV quarter, 2018





#### PROPERTY FEATURES

#### **LOCATION**

Close to shopping malls
 Close to schools
 Panoramic view

#### **FEATURES**

Panoramic windows
 Balcony
 TV
 Internet

All appliances
 Fully furnished

#### **INDOOR FACILITIES**

Restaurant
 Cafe
 Reception
 Recreation area

Indoor heated pool
 Steam room
 Fitness room
 Elevator

Guarded parking lot
 Covered parking
 Marina

#### **OUTDOOR FEATURES**

Barbecue area
 Security
 Children's playground
 Community garden

Concierge
 Household cleaning service
 Supermarket



## PHOTO GALLERY