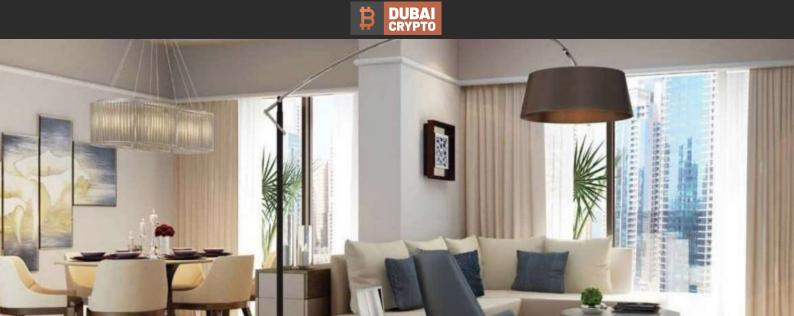

# APARTMENT 2 BEDROOMS IN AVANTI TOWER, BUSINESS BAY (3525)

BTC 11.809

### **PARAMETERS**

City Dubai
Type Apartment
Development AVANTI TOWER
Living space 123 m²
To sea 6000 m
Completion date IV quarter, 2018

#### **FEATURES**

Panoramic windows
 Balcony
 TV
 Internet

All appliances
 Fully furnished