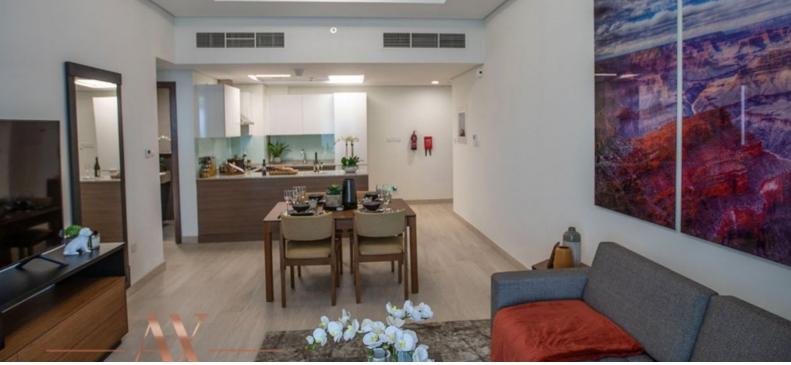

# APARTMENT 1 BEDROOM IN AZIZI ALIYAH RESIDENCE, DUBAI HEALTHCARE CITY (1557) BTC 5.370

#### PARAMETERS

| City            | Dubai                 |
|-----------------|-----------------------|
| District        | Dubai Healthcare City |
| Туре            | Apartment             |
| Development     | AZIZI ALIYAH          |
|                 | RESIDENCE             |
| Rooms           | 1+1                   |
| Living space    | 94 m²                 |
| Completion date | II quarter, 2019      |





### PROPERTY FEATURES

#### LOCATION

| Close to the beach        | • | Close to the airport | • | Close to a river or promenade | • | City view       |
|---------------------------|---|----------------------|---|-------------------------------|---|-----------------|
| Beautiful view