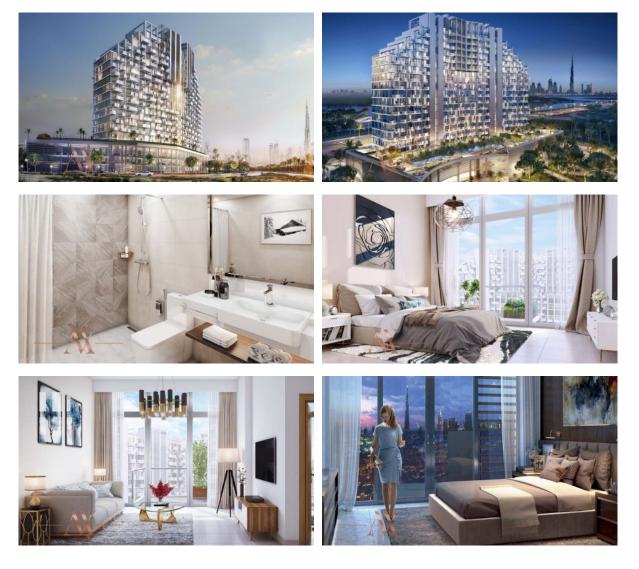

na                 | • | SPA centre                |
| •  | Fitness room            | • | Elevator                      | • | Covered parking       |   |                           |
|    |                         |   |                               |   |                       |   |                           |
| OL | JTDOOR FEATURES         |   |                               |   |                       |   |                           |
| •  | CCTV                    | • | Security                      | • | Children's playground | • | Landscaped garden         |

| • | Landscaped green area | • | Transport accessibility | • | Park | • | Swimming pool |
|---|-----------------------|---|-------------------------|---|------|---|---------------|

Running track
Supermarket



## PHOTO GALLERY